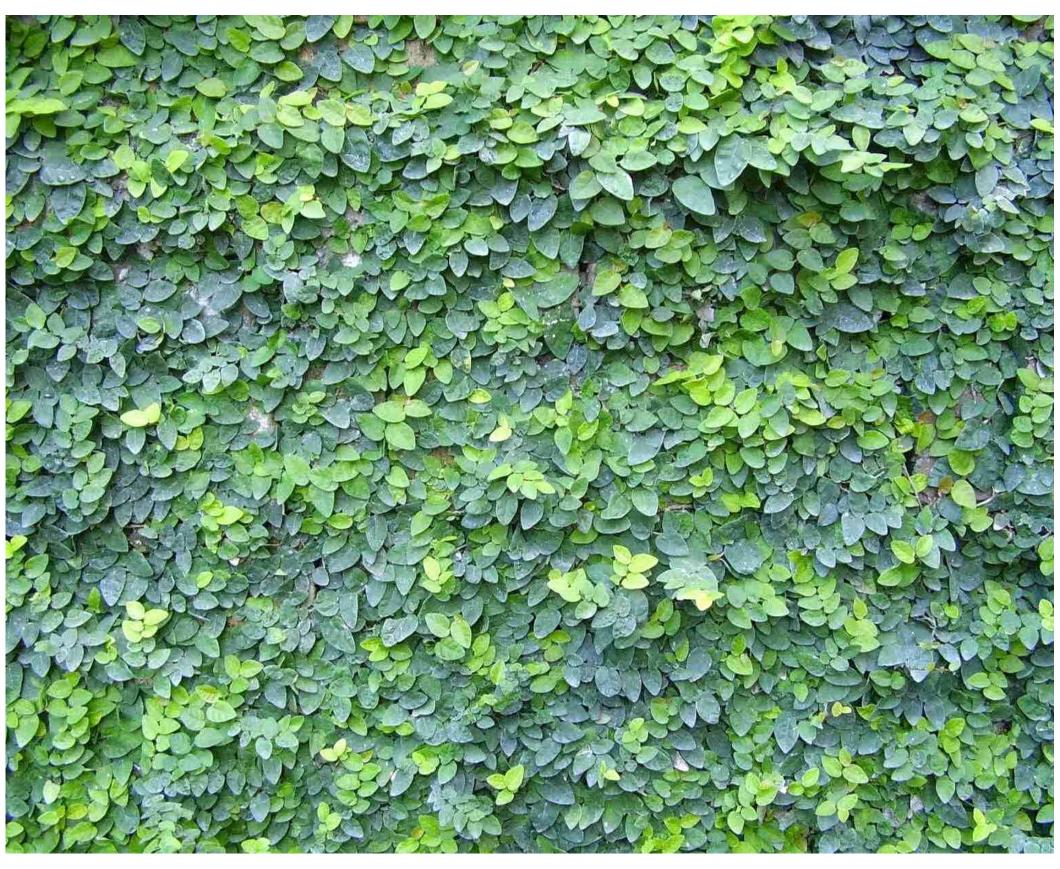

## PHASE 2: Wall Vines

Ficus pumila, Creeping Fig

PHASE 2: Color Accent Planting

SPURLOCK

Aeonium 'Sunburst'

Aloe petricola

PHASE 2: Signage