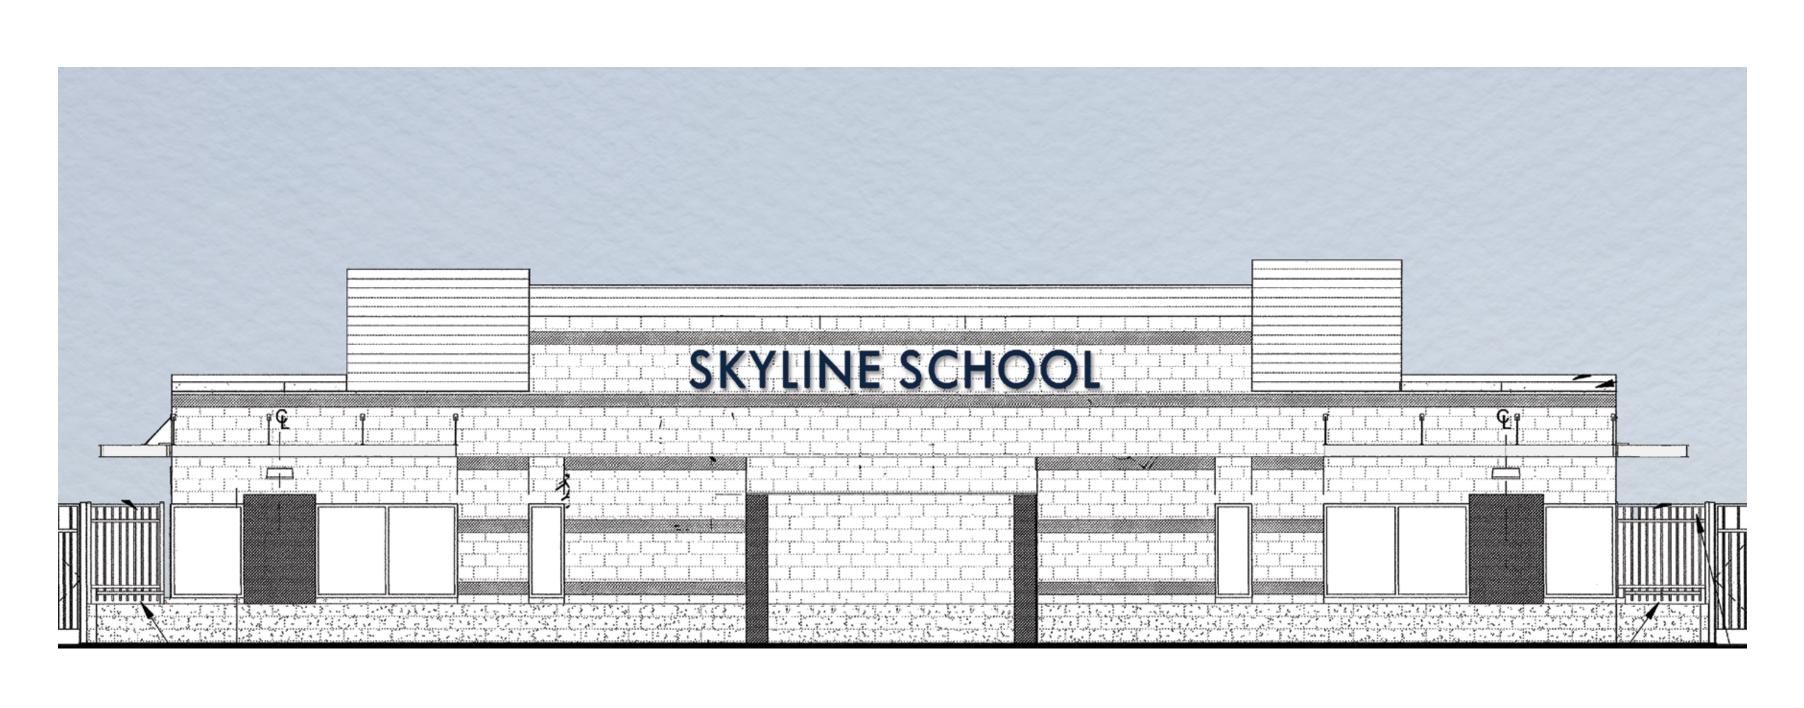

#### **OPPORTUNITIES - Overall South Elevation**

## PHASE 2 COST SUMMARY

| Description                                             | Location                                               | Quantity/ Description                                                                                                                     | Estimated cost |
|---------------------------------------------------------|--------------------------------------------------------|-------------------------------------------------------------------------------------------------------------------------------------------|----------------|
| PLANTING                                                |                                                        |                                                                                                                                           |                |
| Wall vines                                              | MPR and Kindergarten facades                           | (22) 5 gallon Ficus pumila                                                                                                                | 792.00         |
| Courtyard vines                                         | Learning Courtyards                                    | (6) 15 gallon Distictus buccinatoria                                                                                                      | 816.00         |
| Additional color accent allowance                       | MPR and Kindergarten facades OR parking OR streetfront | (50) 5 gallon various species                                                                                                             | 1,800.00       |
|                                                         |                                                        | SUBTOTAL                                                                                                                                  | 3,408.00       |
| SIGNAGE (3 options)                                     |                                                        |                                                                                                                                           |                |
| Option 1 Pin-mount only                                 | Kindergarten facade                                    | Painted aluminum, set 2" off building face                                                                                                | 8,160.00       |
| Option 2 Pin-mount with lighting                        | Kindergarten facade                                    | Painted aluminum, set 2" off building face, LED strip lighting in back of channel letters                                                 | 14,460.00      |
| Option 3 Pin-mount with lighting and silhouette letters | Kindergarten facade                                    | Painted aluminum, set 2" off building face, LED strip lighting in back of channel letters, painted silhouette letters mounted to building | 22,150.00      |
| Wall Repair                                             | Kindergarten facade                                    | Patch holes in CMU and/or selectively replace block face as required at old signage location                                              | TBD            |