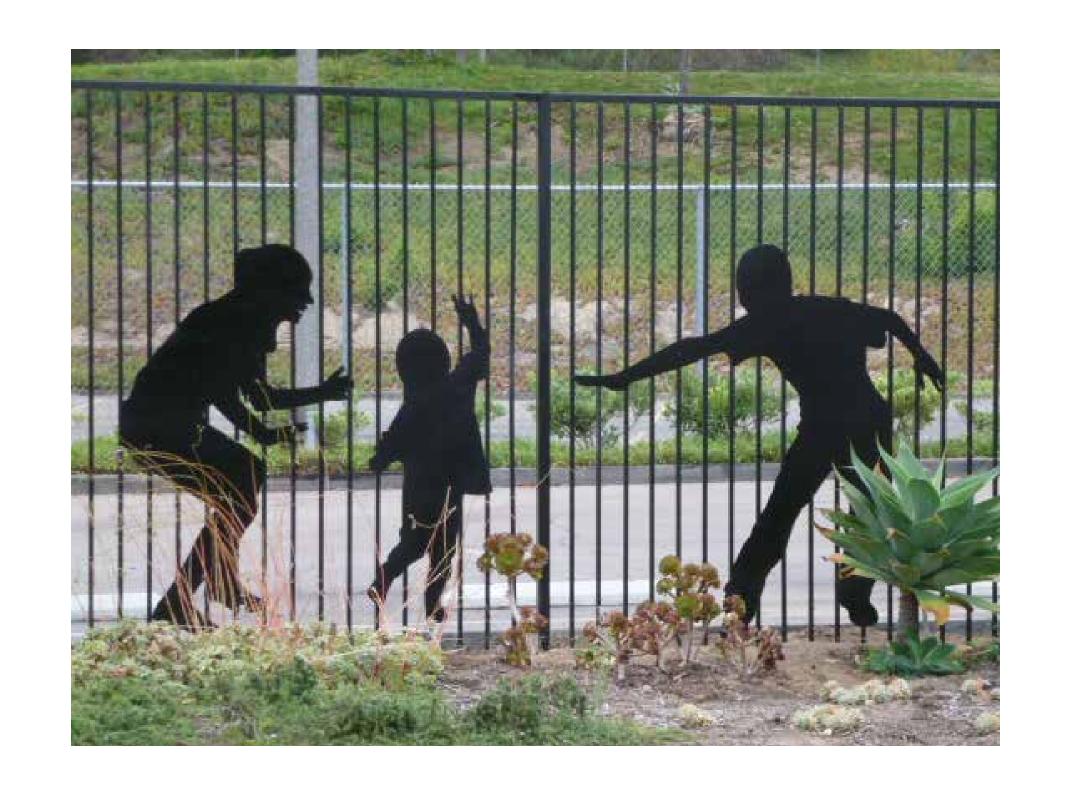

SIGN - Site Plan



S P U R L O C K

## PLANTING DESIGN - Planting Character



## PLANTING DESIGN - Planting Zones



## PLANTING DESIGN - Plant Palette



#### **EXISTING CONDITION - Plan View**



S P U R L O C K

## **EXISTING CONDITIONS - Site Photos**

















S P U R L O C K

#### EXISTING CONDITIONS AND OPPORTUNITIES



#### **OPPORTUNITIES - Overall South Elevation**



# PHASE 2: Courtyard Vines



# PHASE 2: Courtyard Vines











Solandra maxima, Cup of Gold Vine

## PHASE 2: Entry Facade Planting



## PHASE 2: Wall Vines





Ficus pumila, Creeping Fig

PHASE 2: Color Accent Planting



SPURLOCK

Aeonium 'Sunburst'

Aloe petricola

PHASE 2: Signage













## PHASE 3: Art Opportunities and Fence





# PHASE 3: Art Opportunities











## PHASE 3: Fence









## PHASE 2 COST SUMMARY

| Description                                             | Location                                               | Quantity/ Description                                                                                                                     | Estimated cost |
|---------------------------------------------------------|--------------------------------------------------------|-------------------------------------------------------------------------------------------------------------------------------------------|----------------|
| PLANTING                                                |                                                        |