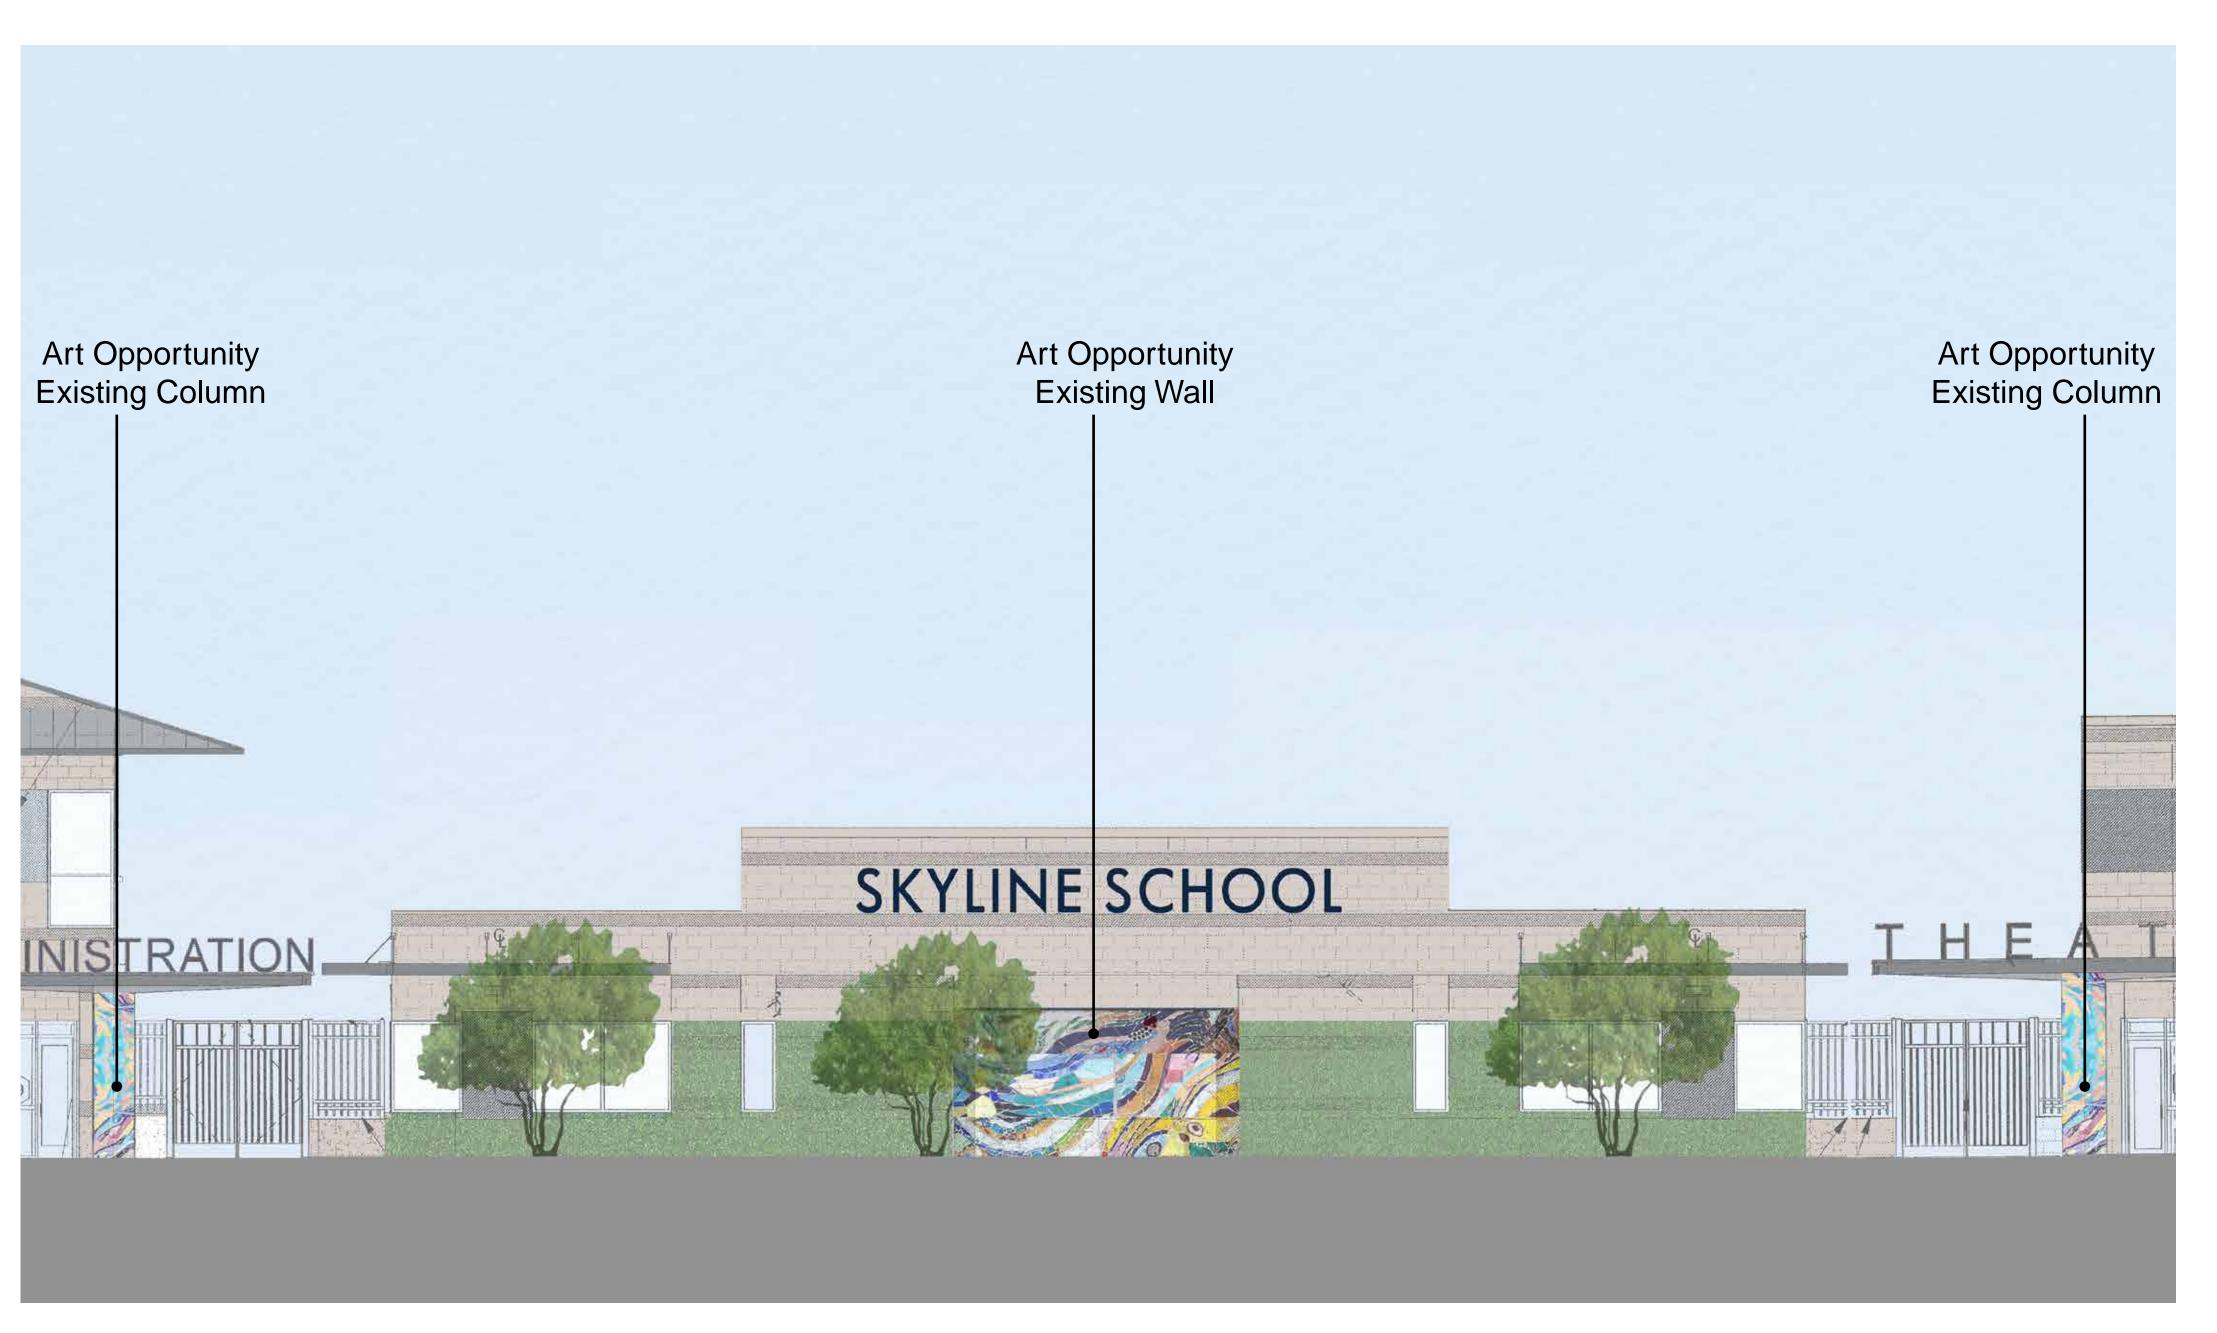

## INTRODUCTION

### PLANTING DESIGN - Site Plan



S P U R L O C K

## PLANTING DESIGN - Planting Character



## PLANTING DESIGN - Planting Zones



## PLANTING DESIGN - Plant Palette



#### **EXISTING CONDITION - Plan View**



S P U R L O C K

## **EXISTING CONDITIONS - Site Photos**

















S P U R L O C K

#### EXISTING CONDITIONS AND OPPORTUNITIES



#### **OPPORTUNITIES - Overall South Elevation**



# PHASE 2: Courtyard Vines



# PHASE 2: Courtyard Vines











Solandra maxima, Cup of Gold Vine

## PHASE 2: Entry Facade Planting



## PHASE 2: Wall Vines





Ficus pumila, Creeping Fig

PHASE 2: Color Accent Planting



SPURLOCK

Aeonium 'Sunburst'

Aloe petricola

PHASE 2: Signage













## PHASE 3: Art Opportunities and Fence





# PHASE 3: Art Opportunities











## PHASE 3: Fence









## PHASE 2 COST SUMMARY

| Description                                             | Location                                               | Quantity/ Description                                                                                                                     | Estimated cost |
|---------------------------------------------------------|--------------------------------------------------------|-------------------------------------------------------------------------------------------------------------------------------------------|----------------|
| PLANTING                                                |                                                        |