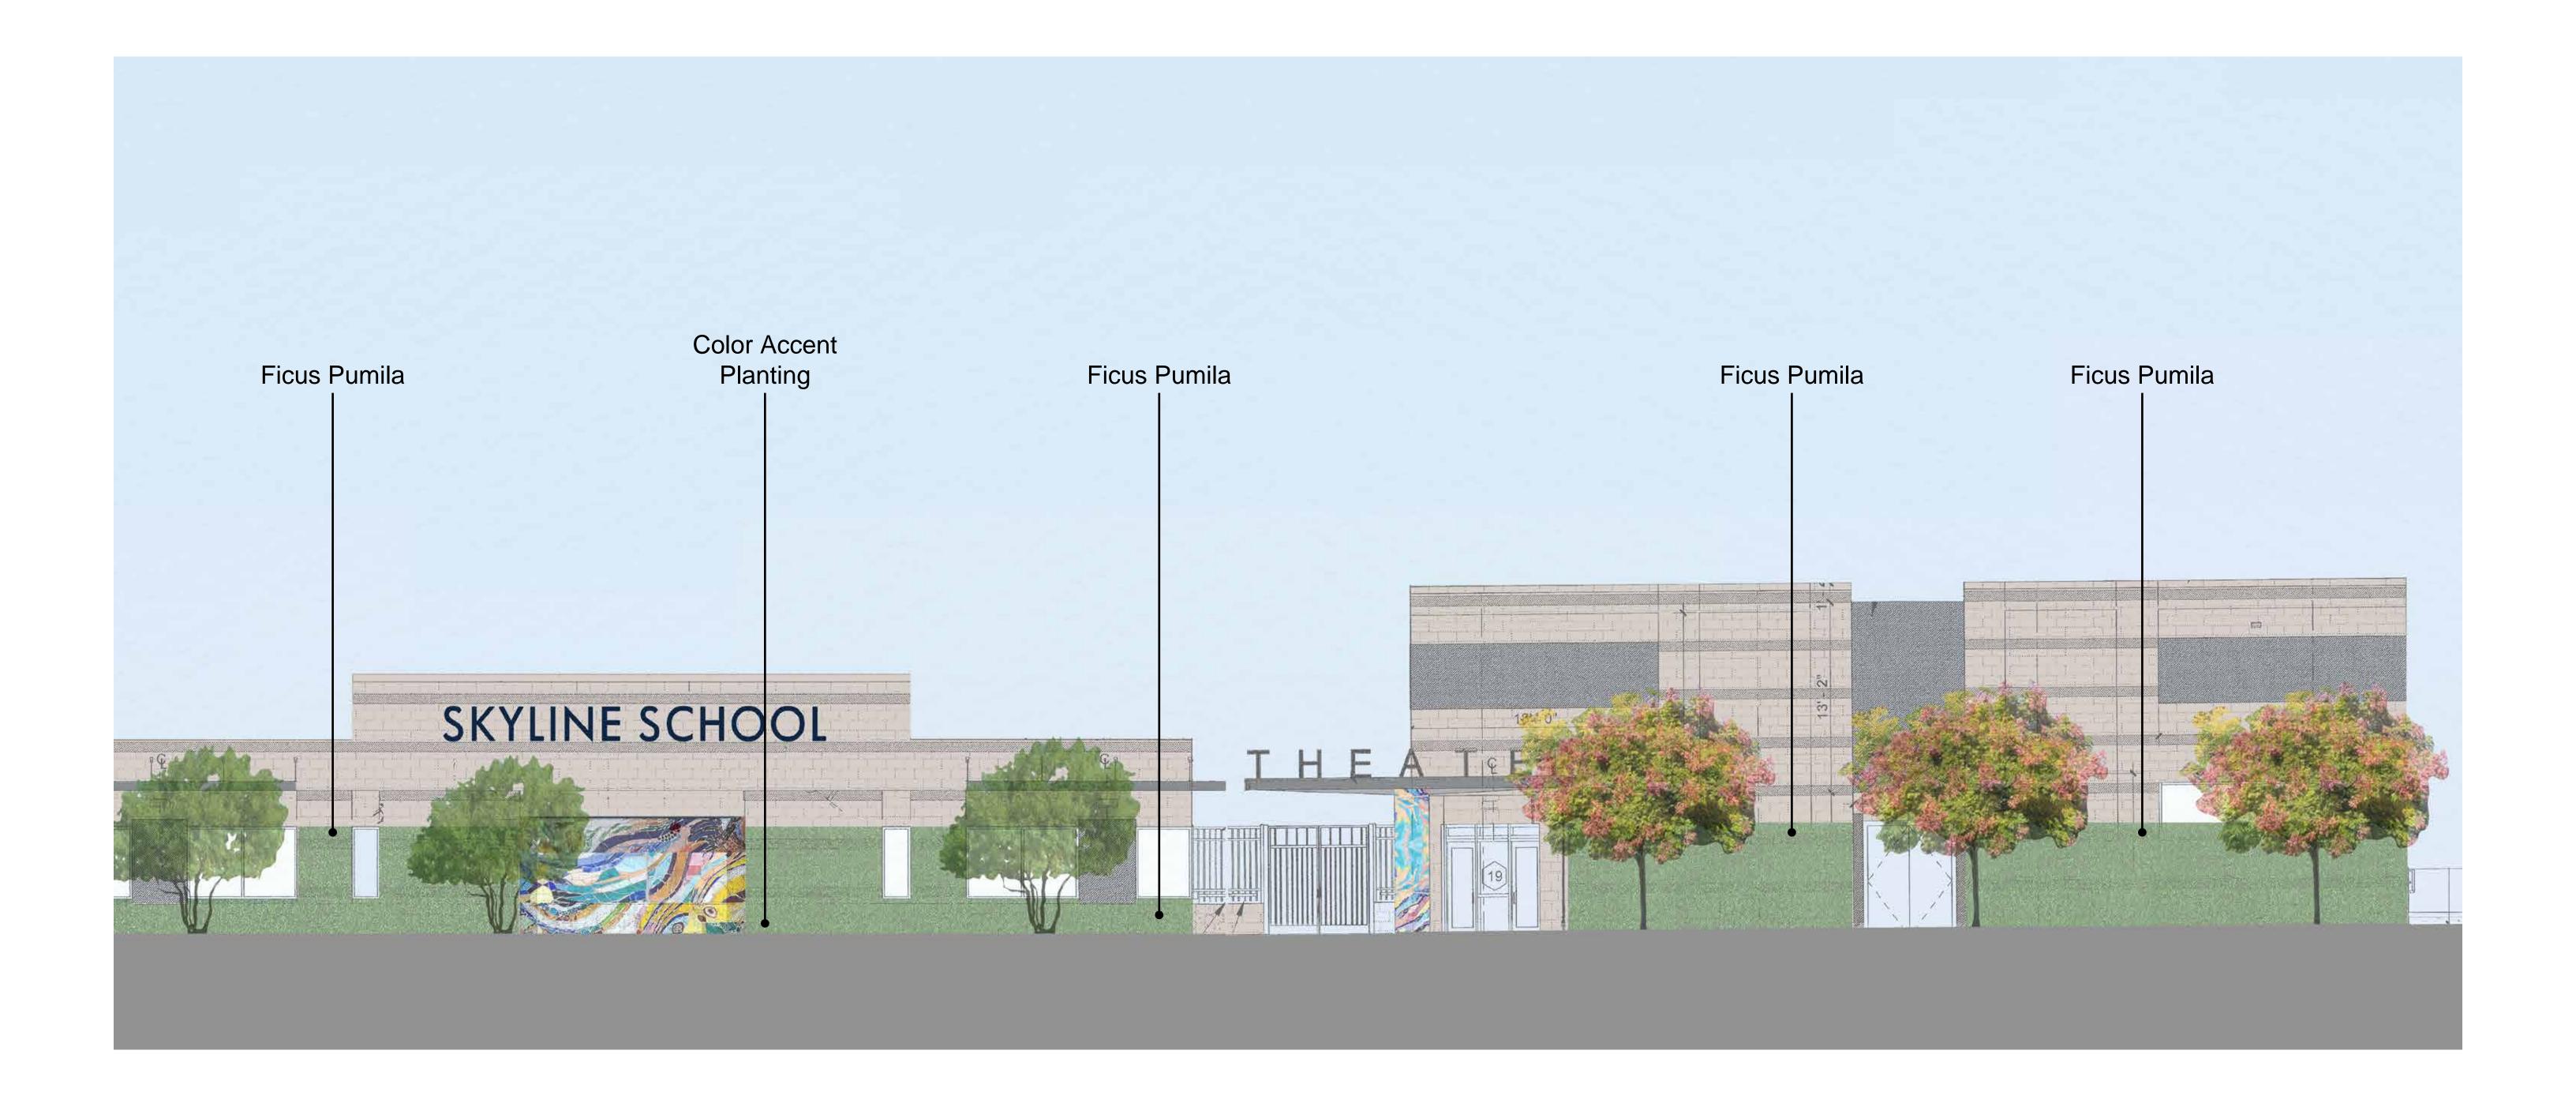

## INTRODUCTION

### PLANTING DESIGN - Site Plan



S P U R L O C K

## PLANTING DESIGN - Planting Character



## PLANTING DESIGN - Planting Zones



## PLANTING DESIGN - Plant Palette



#### **EXISTING CONDITION - Plan View**



S P U R L O C K

## **EXISTING CONDITIONS - Site Photos**

















S P U R L O C K

#### EXISTING CONDITIONS AND OPPORTUNITIES



#### **OPPORTUNITIES - Overall South Elevation**



# PHASE 2: Courtyard Vines



# PHASE 2: Courtyard Vines











Solandra maxima, Cup of Gold Vine

## PHASE 2: Entry Facade Planting



## PHASE 2: Wall Vines





Ficus pumila, Creeping Fig

PHASE 2: Color Accent Planting



SPURLOCK

Aeonium 'Sunburst'

Aloe petricola

PHASE 2: Signage













## PHASE 3: Art Opportunities and Fence





# PHASE 3: Art Opportunities











## PHASE 3: Fence









## PHASE 2 COST SUMMARY

| Description                                             | Location                                               | Quantity/ Description                                                                                                                     | Estimated cost |
|---------------------------------------------------------|--------------------------------------------------------|---------------------------------------------------------------------------------------------------------