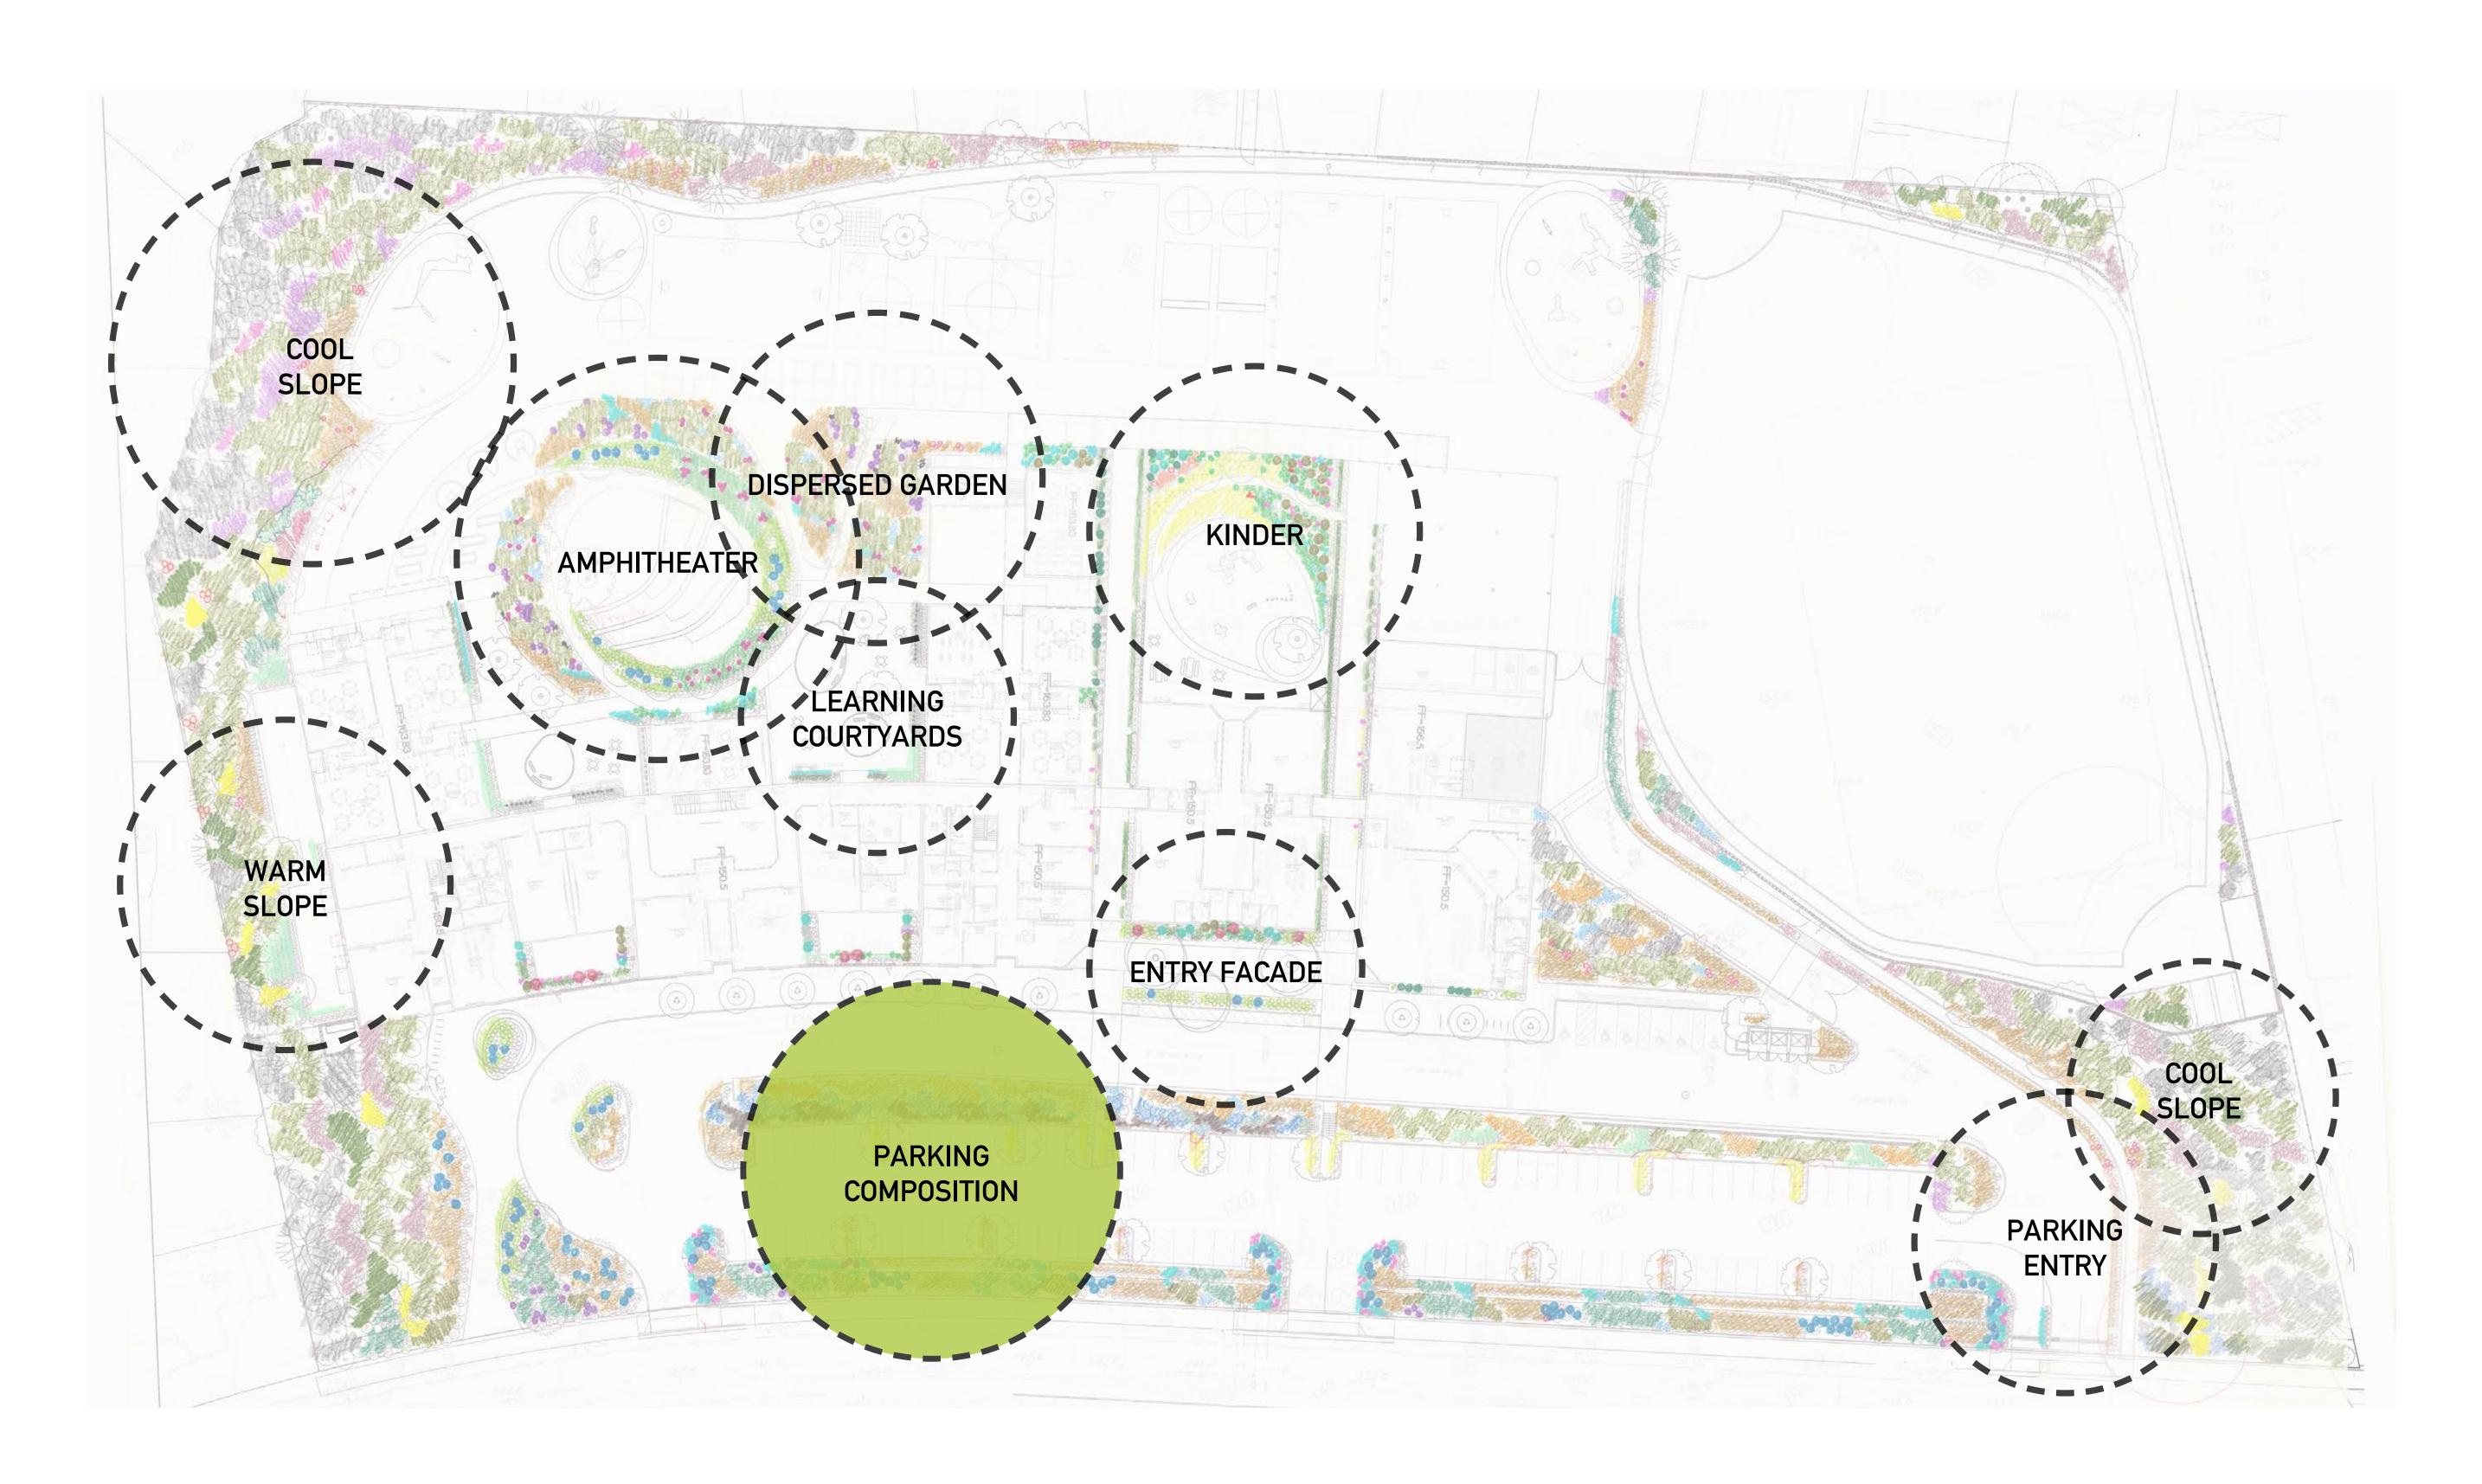

## INTRODUCTION

### PLANTING DESIGN - Site Plan



S P U R L O C K

## PLANTING DESIGN - Planting Character



## PLANTING DESIGN - Planting Zones



## PLANTING DESIGN - Plant Palette



#### **EXISTING CONDITION - Plan View**



S P U R L O C K

## **EXISTING CONDITIONS - Site Photos**

















S P U R L O C K

#### EXISTING CONDITIONS AND OPPORTUNITIES



#### **OPPORTUNITIES - Overall South Elevation**



# PHASE 2: Courtyard Vines



# PHASE 2: Courtyard Vines











Solandra maxima, Cup of Gold Vine

## PHASE 2: Entry Facade Planting



## PHASE 2: Wall Vines





Ficus pumila, Creeping Fig

PHASE 2: Color Accent Planting



SPURLOCK

Aeonium 'Sunburst'

Aloe petricola

PHASE 2: Signage













## PHASE 3: Art Opportunities and Fence





# PHASE 3: Art Opportunities











## PHASE 3: Fence









## PHASE 2 COST SUMMARY

| Description                                             | Location