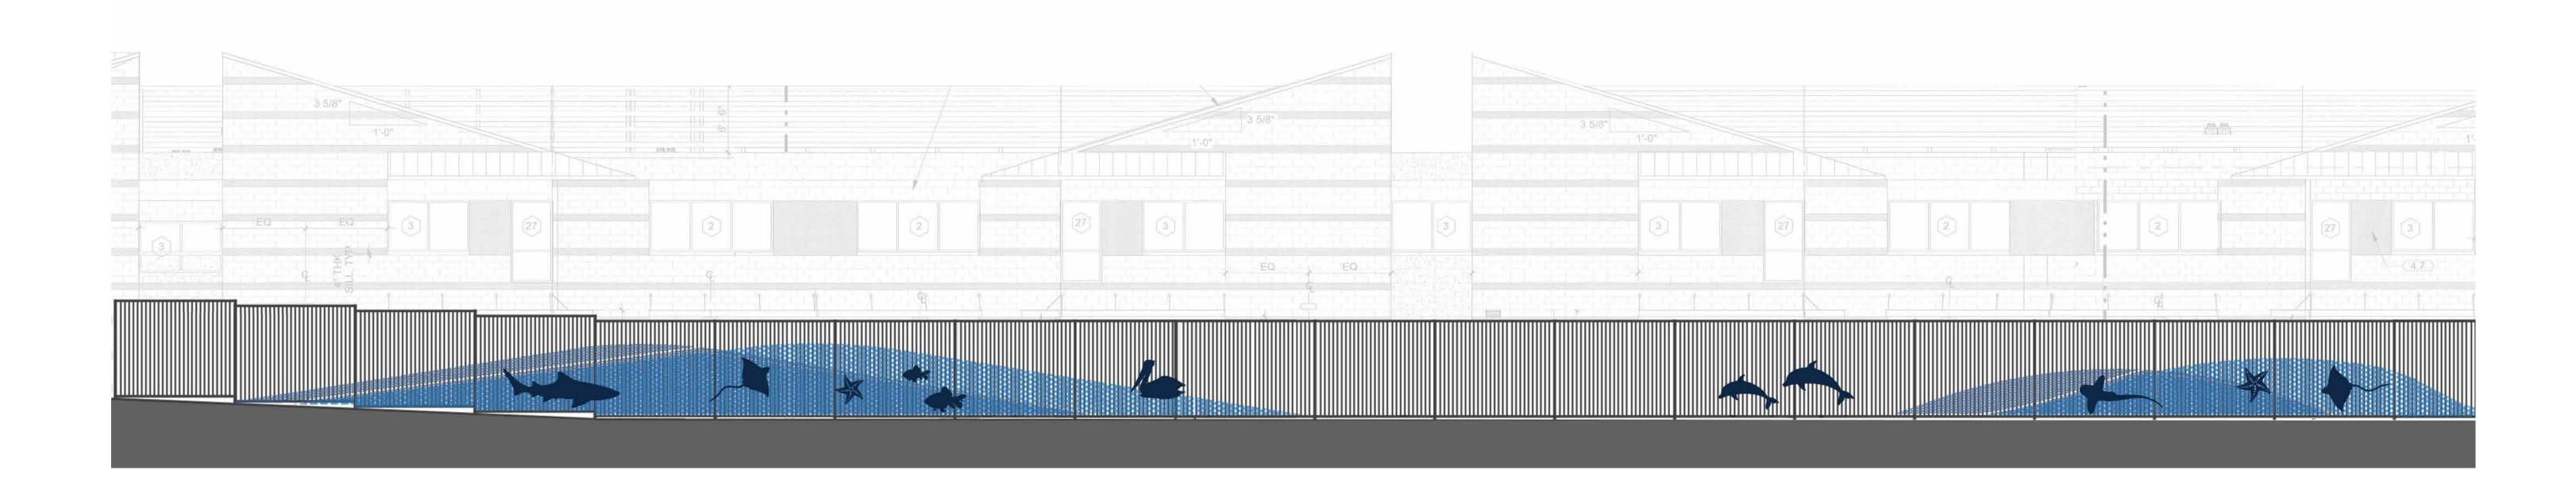

Site Plan



S P U R L O C K

## PLANTING DESIGN - Planting Character



## PLANTING DESIGN - Planting Zones



## PLANTING DESIGN - Plant Palette



#### **EXISTING CONDITION - Plan View**



S P U R L O C K

## **EXISTING CONDITIONS - Site Photos**

















S P U R L O C K

#### EXISTING CONDITIONS AND OPPORTUNITIES



#### **OPPORTUNITIES - Overall South Elevation**



# PHASE 2: Courtyard Vines



# PHASE 2: Courtyard Vines











Solandra maxima, Cup of Gold Vine

## PHASE 2: Entry Facade Planting



## PHASE 2: Wall Vines





Ficus pumila, Creeping Fig

PHASE 2: Color Accent Planting



SPURLOCK

Aeonium 'Sunburst'

Aloe petricola

PHASE 2: Signage













## PHASE 3: Art Opportunities and Fence





# PHASE 3: Art Opportunities











## PHASE 3: Fence









## PHASE 2 COST SUMMARY

| Description                                             | Location                                               | Quantity/ Description                                                                                                                     | Estimated cost |
|---------------------------------------------------------|--------------------------------------------------------|-------------------------------------------------------------------------------------------------------------------------------------------|----------------|
| PLANTING                                                |                                                        |