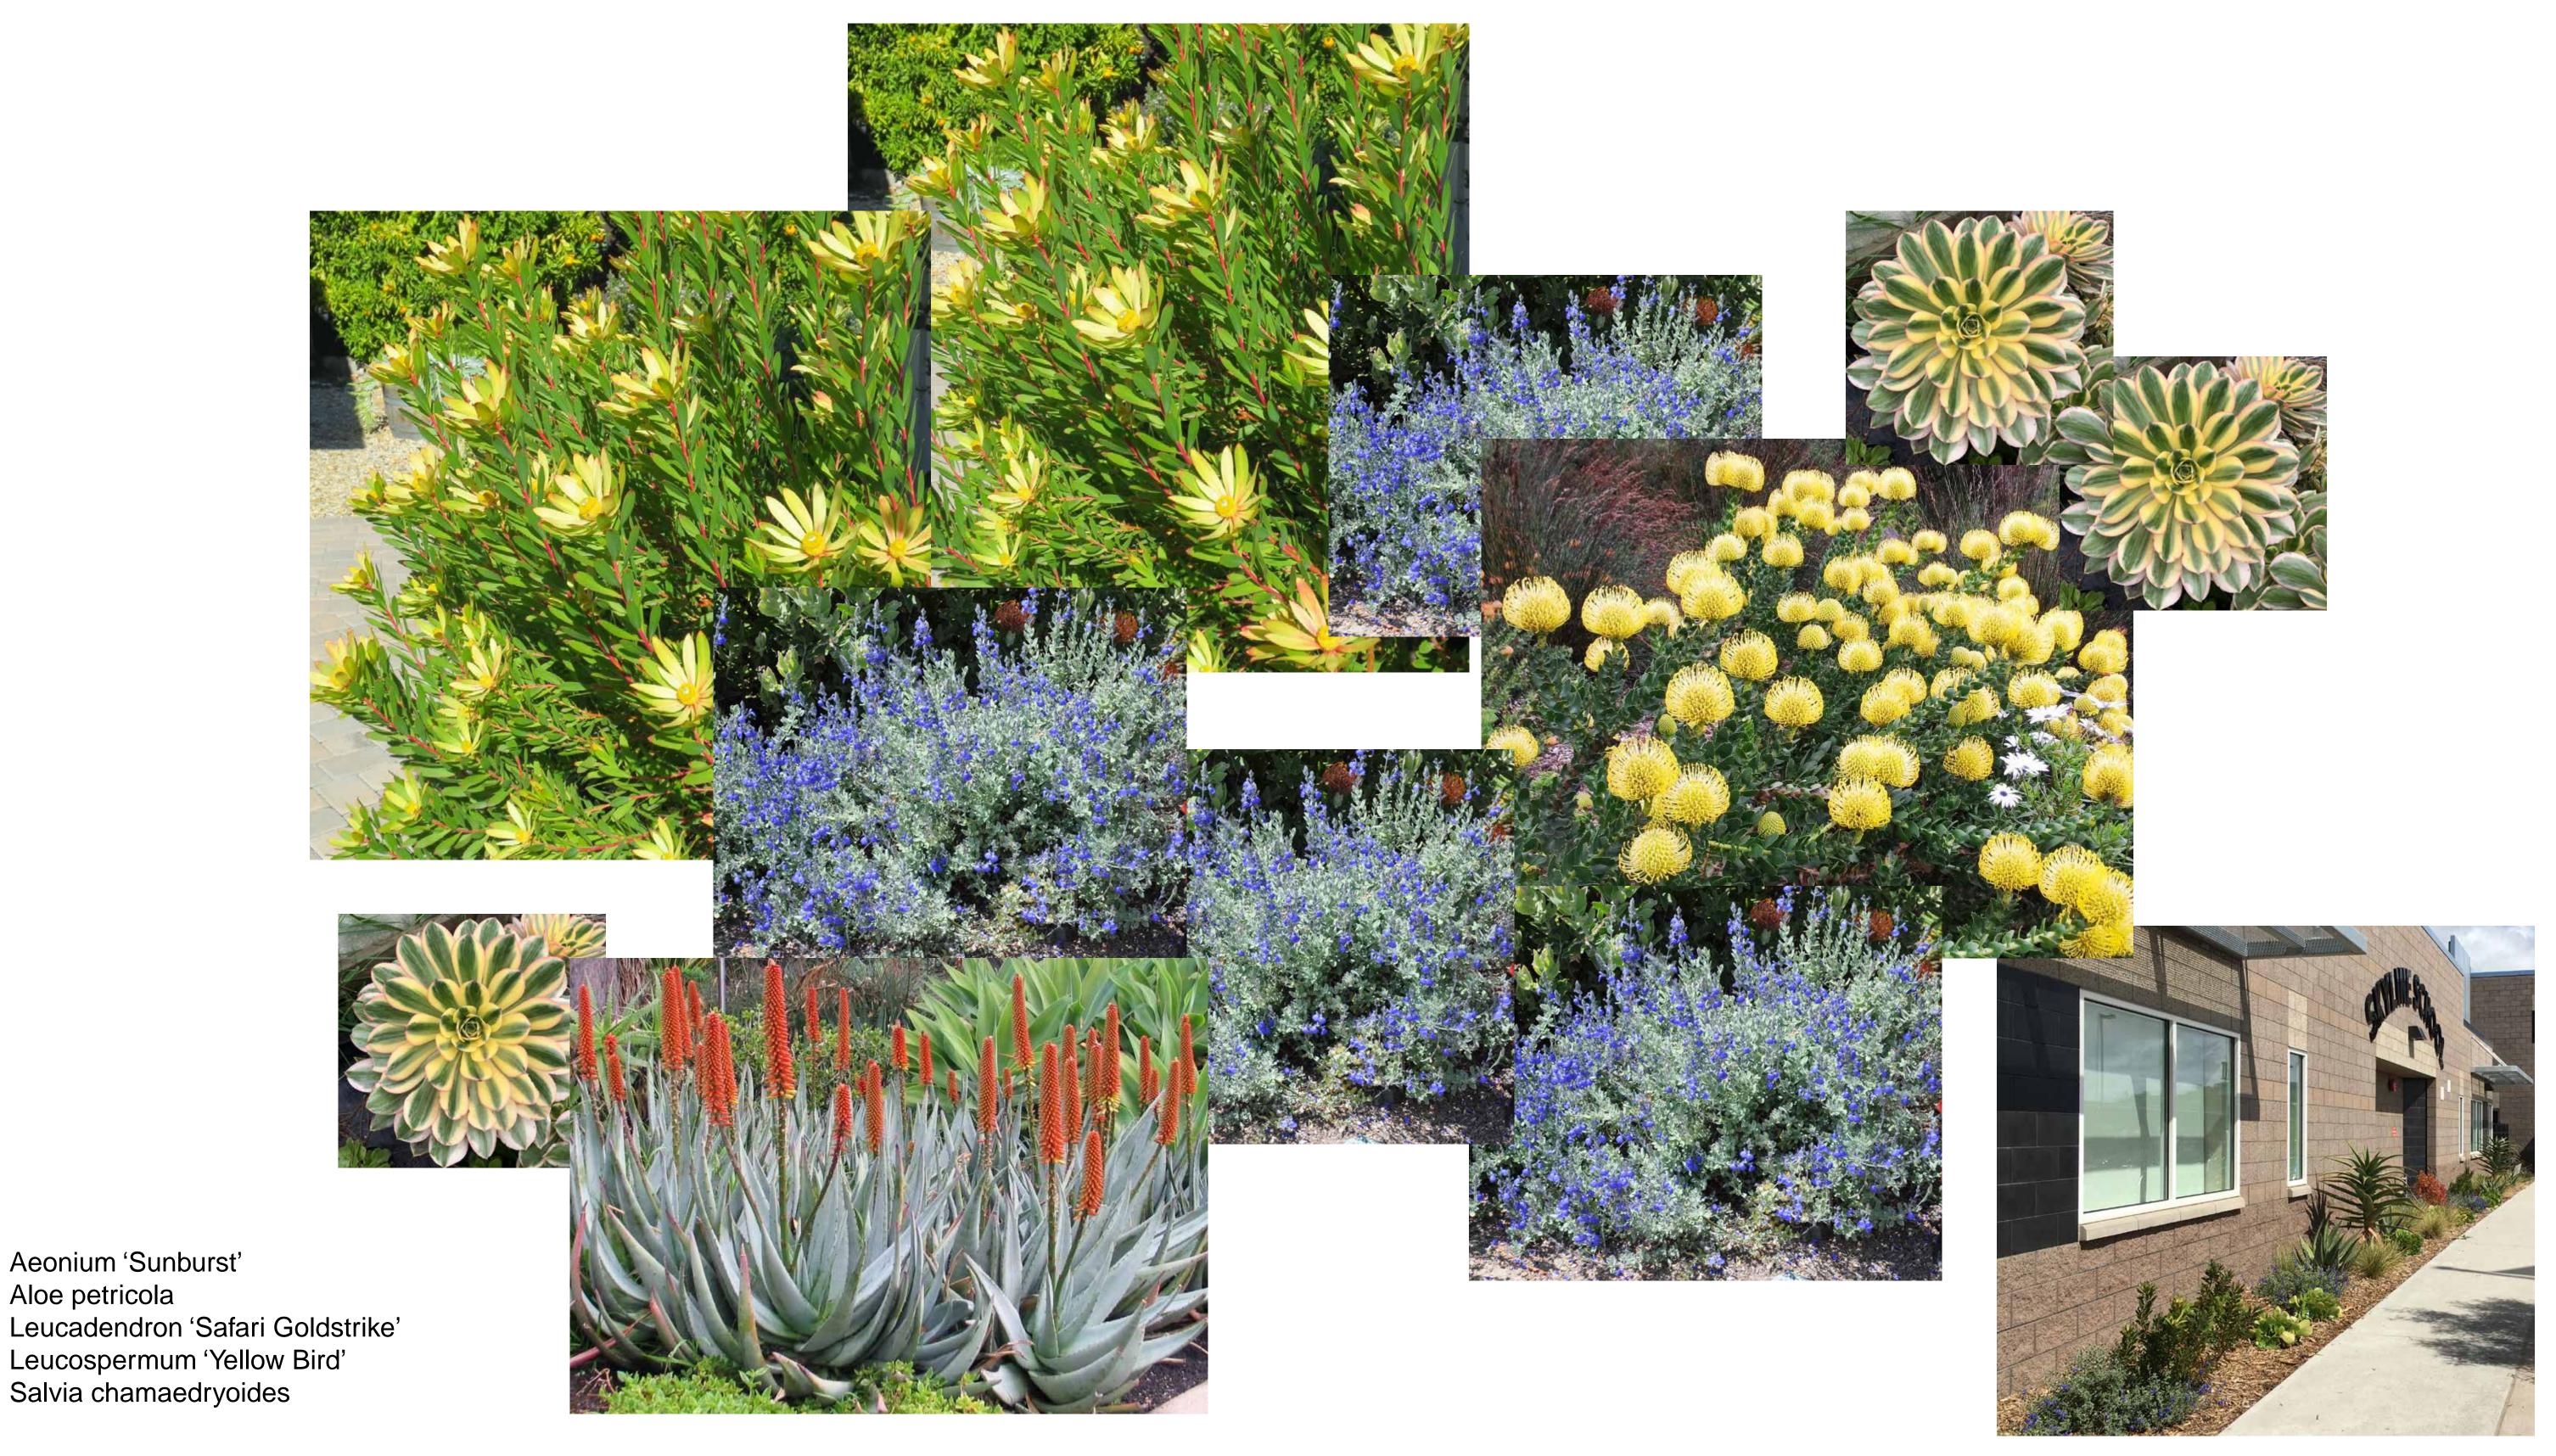

## PLANTING DESIGN - Plant Palette

## PHASE 2: Wall Vines

Ficus pumila, Creeping Fig

PHASE 2: Color Accent Planting

SPURLOCK

Aeonium 'Sunburst'

Aloe petricola

PHASE 2: Signage