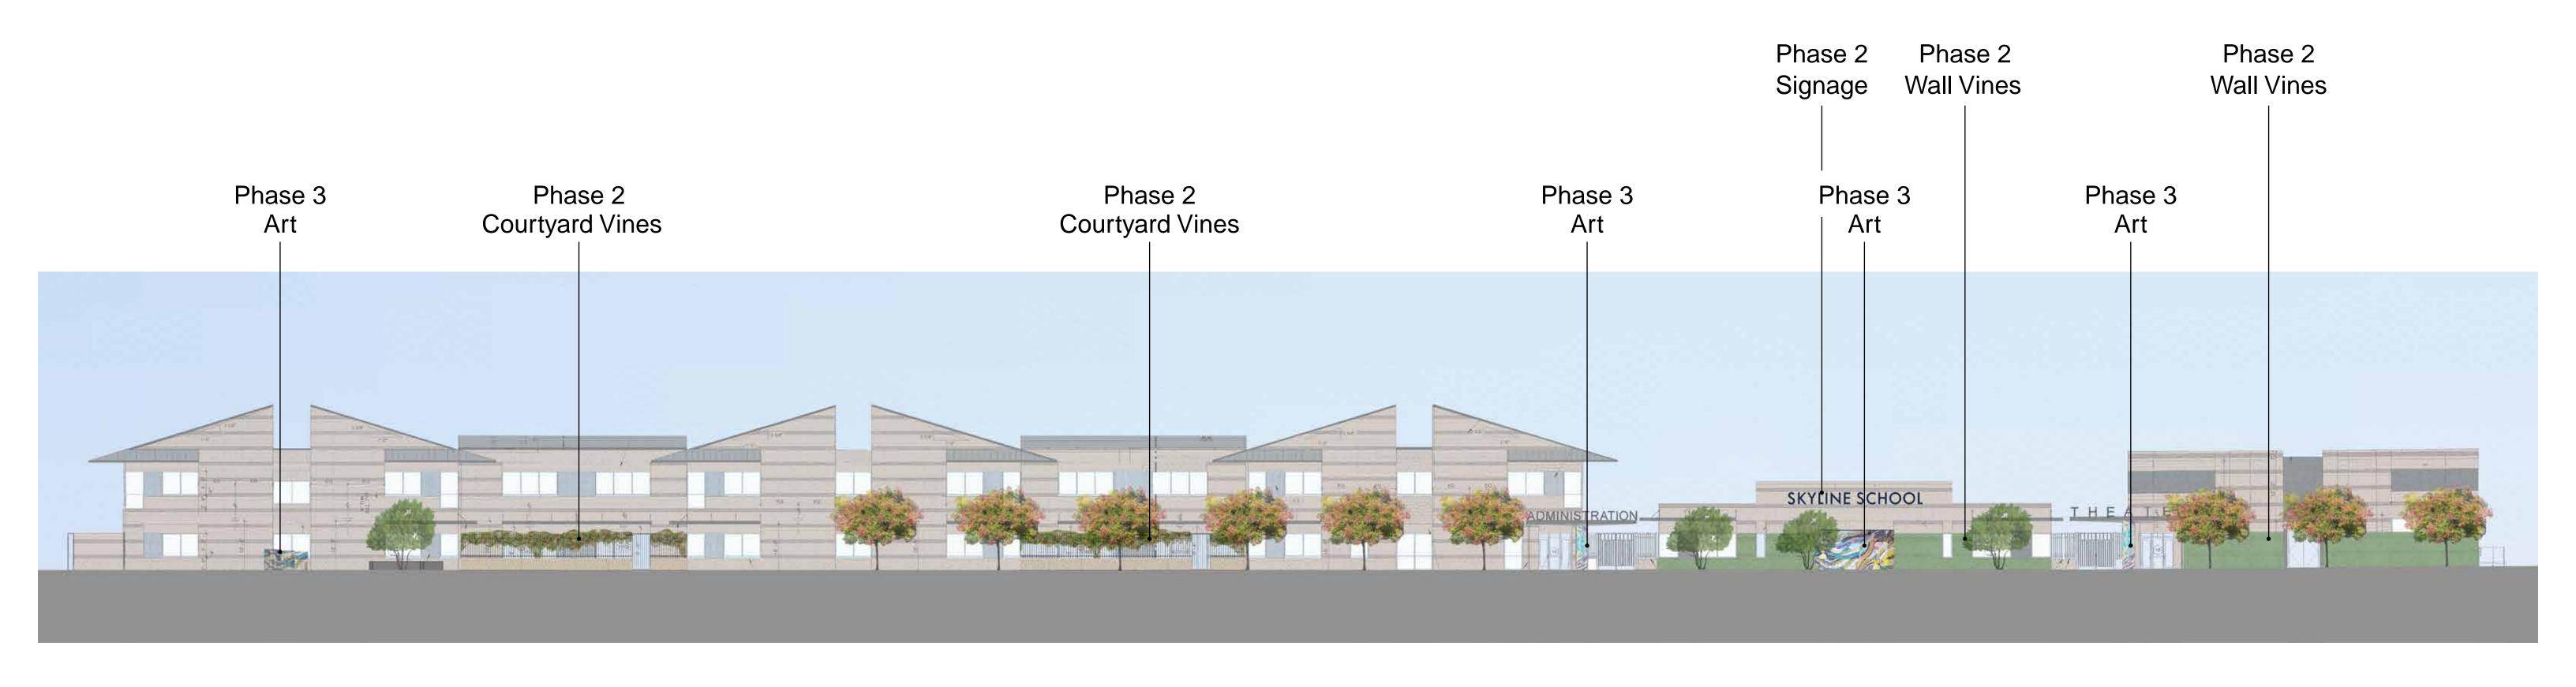

# PHASE 2: Courtyard Vines

# PHASE 2: Courtyard Vines

Solandra maxima, Cup of Gold Vine

## PHASE 2: Entry Facade Planting

## PHASE 2: Wall Vines

Ficus pumila, Creeping Fig

PHASE 2: Color Accent Planting

SPURLOCK

Aeonium 'Sunburst'

Aloe petricola

PHASE 2: Signage

## PHASE 3: Art Opportunities and Fence

# PHASE 3: Art Opportunities