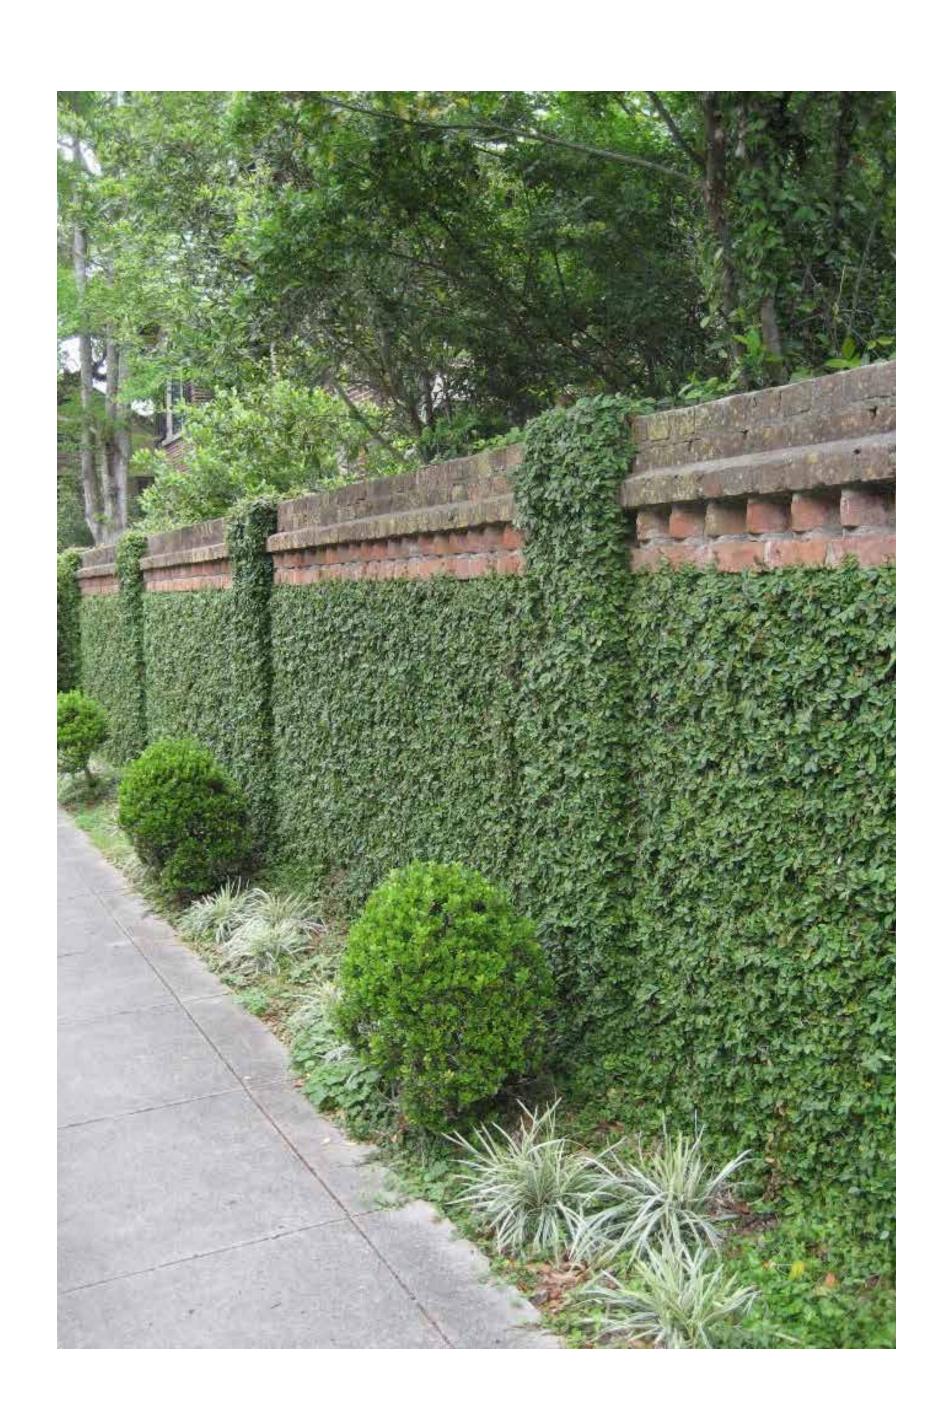

## PHASE 2: Wall Vines

Ficus pumila, Creeping Fig

PHASE 2: Color Accent Planting

SPURLOCK

Aeonium 'Sunburst'

Aloe petricola

PHASE 2: Signage