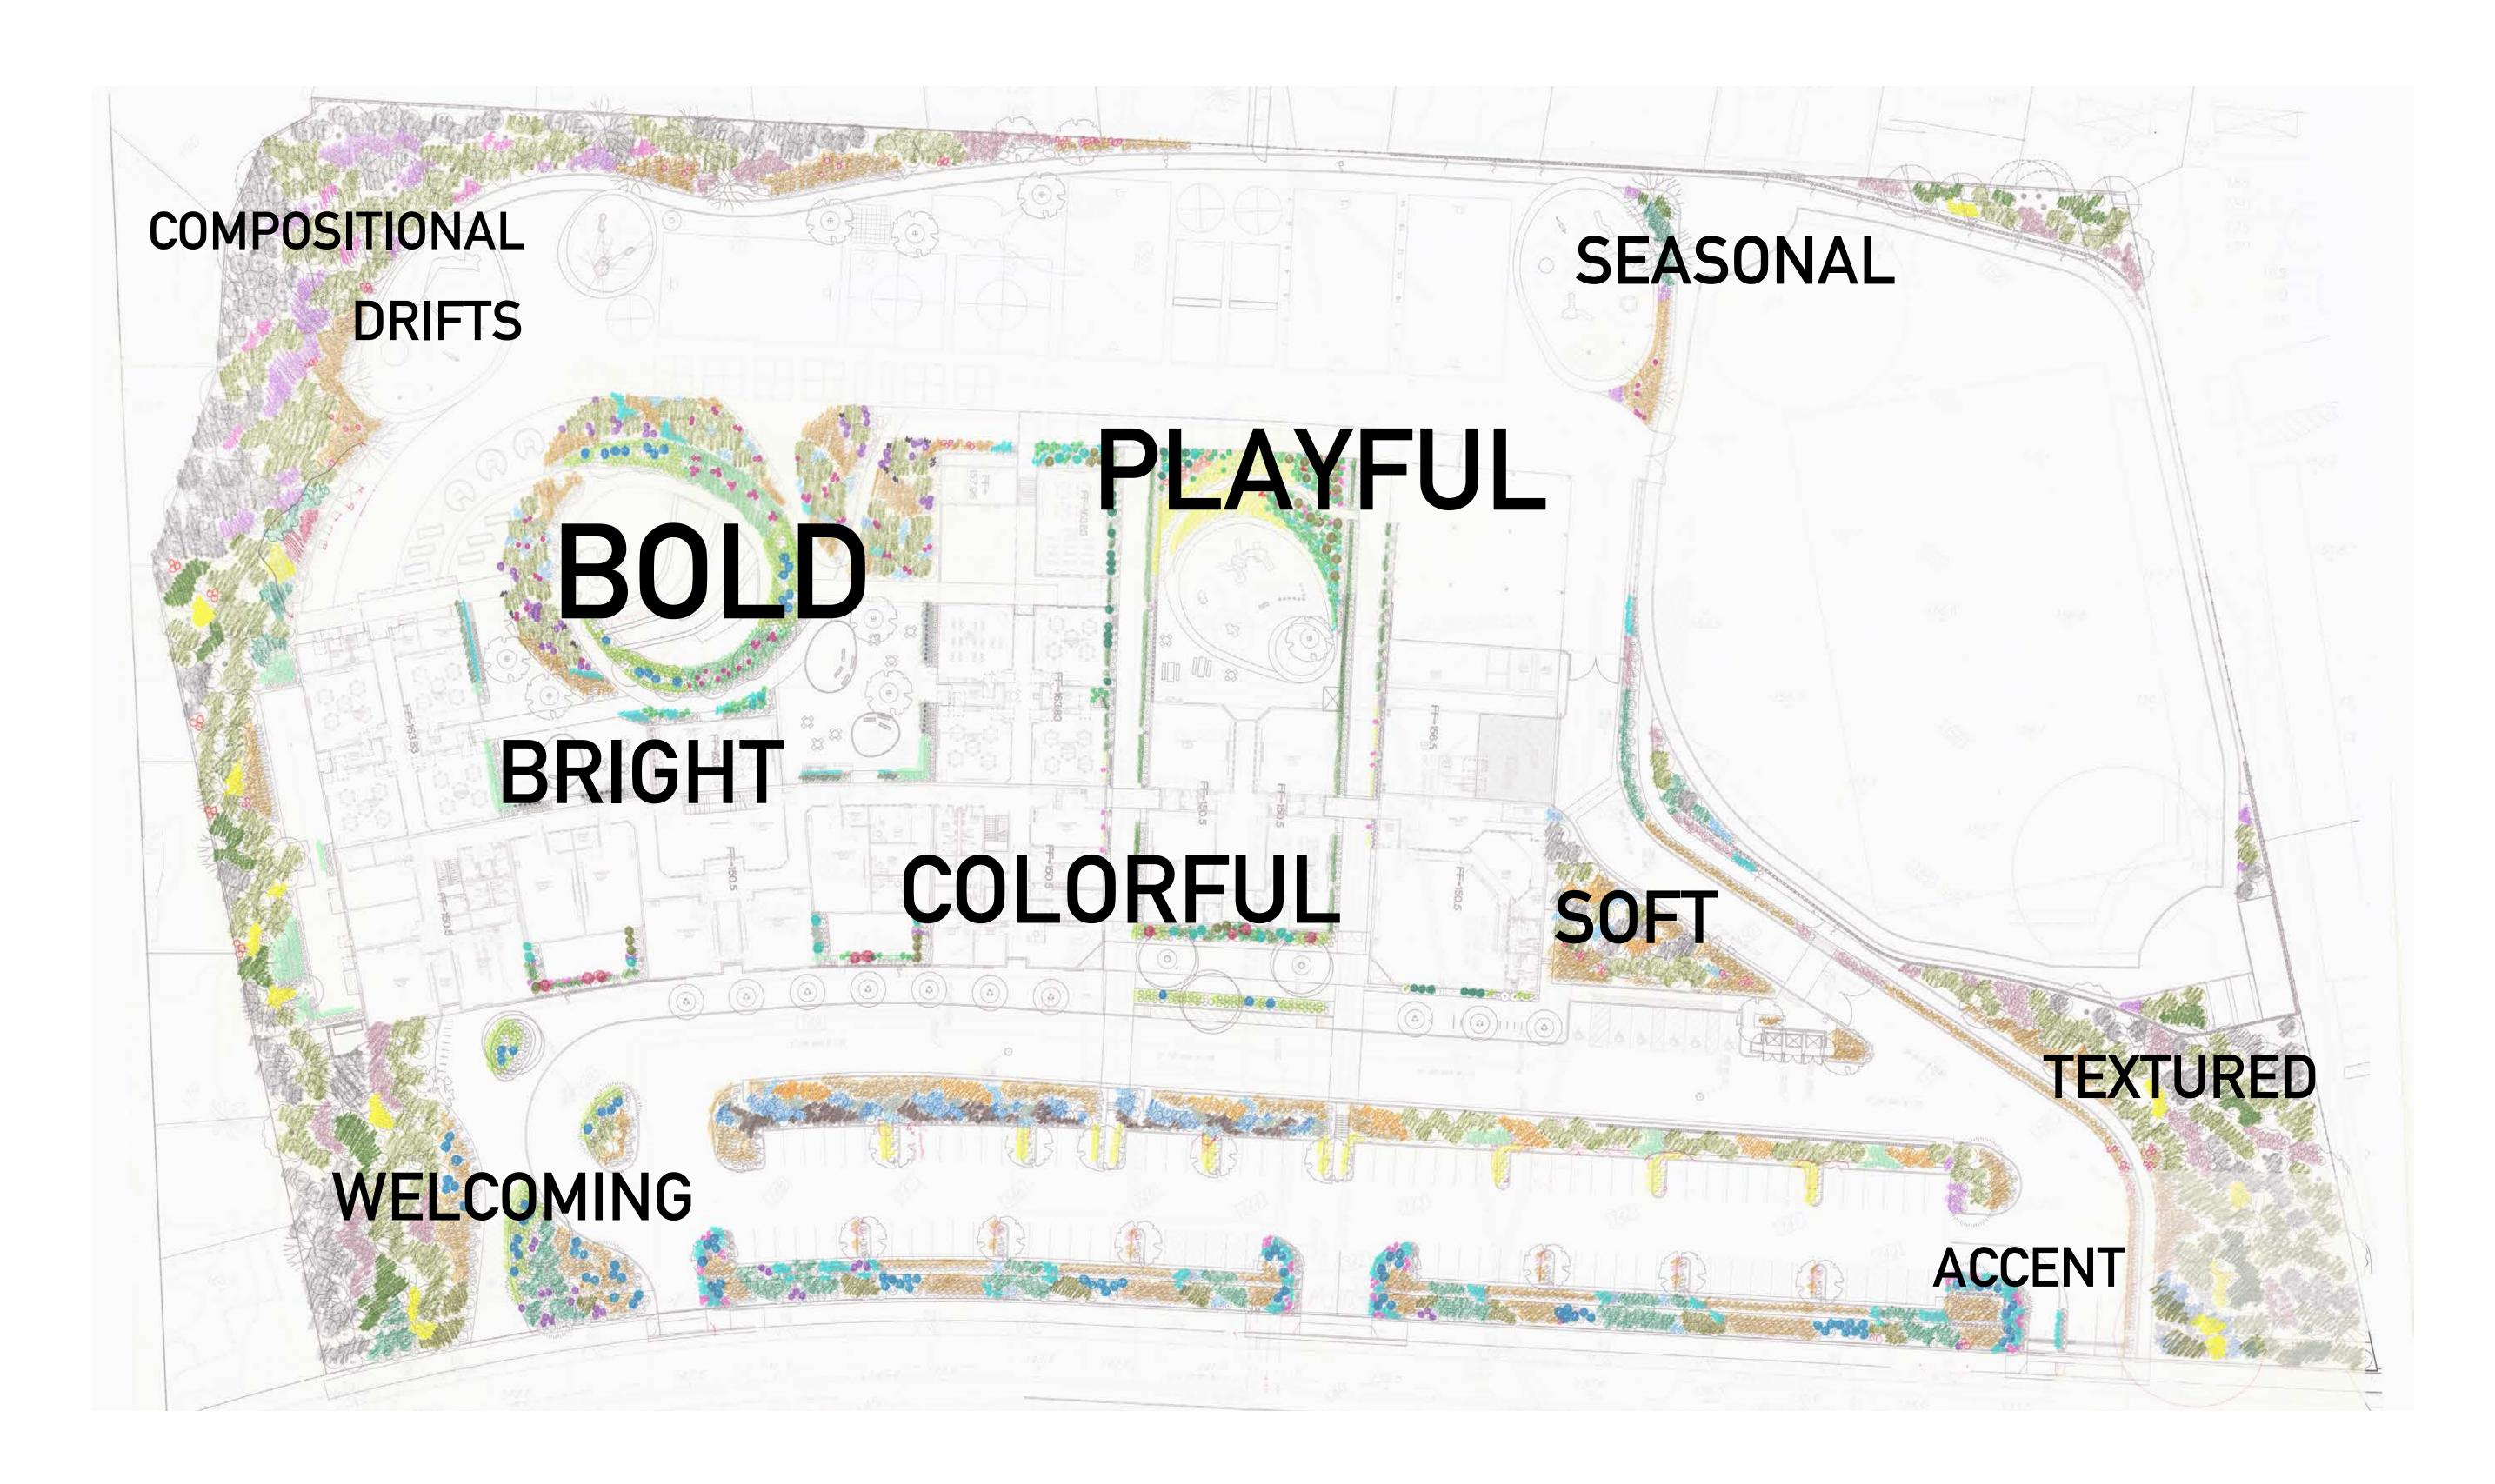

## INTRODUCTION

### PLANTING DESIGN - Site Plan



S P U R L O C K

## PLANTING DESIGN - Planting Character



## PLANTING DESIGN - Planting Zones



## PLANTING DESIGN - Plant Palette



#### **EXISTING CONDITION - Plan View**



S P U R L O C K

## **EXISTING CONDITIONS - Site Photos**

















S P U R L O C K

#### EXISTING CONDITIONS AND OPPORTUNITIES



#### **OPPORTUNITIES - Overall South Elevation**



# PHASE 2: Courtyard Vines



# PHASE 2: Courtyard Vines











Solandra maxima, Cup of Gold Vine

## PHASE 2: Entry Facade Planting



## PHASE 2: Wall Vines





Ficus pumila, Creeping Fig

PHASE 2: Color Accent Planting



SPURLOCK

Aeonium 'Sunburst'

Aloe petricola

PHASE 2: Signage













## PHASE 3: Art Opportunities and Fence





# PHASE 3: Art Opportunities











## PHASE 3: Fence









## PHASE 2 COST SUMMARY

| Description