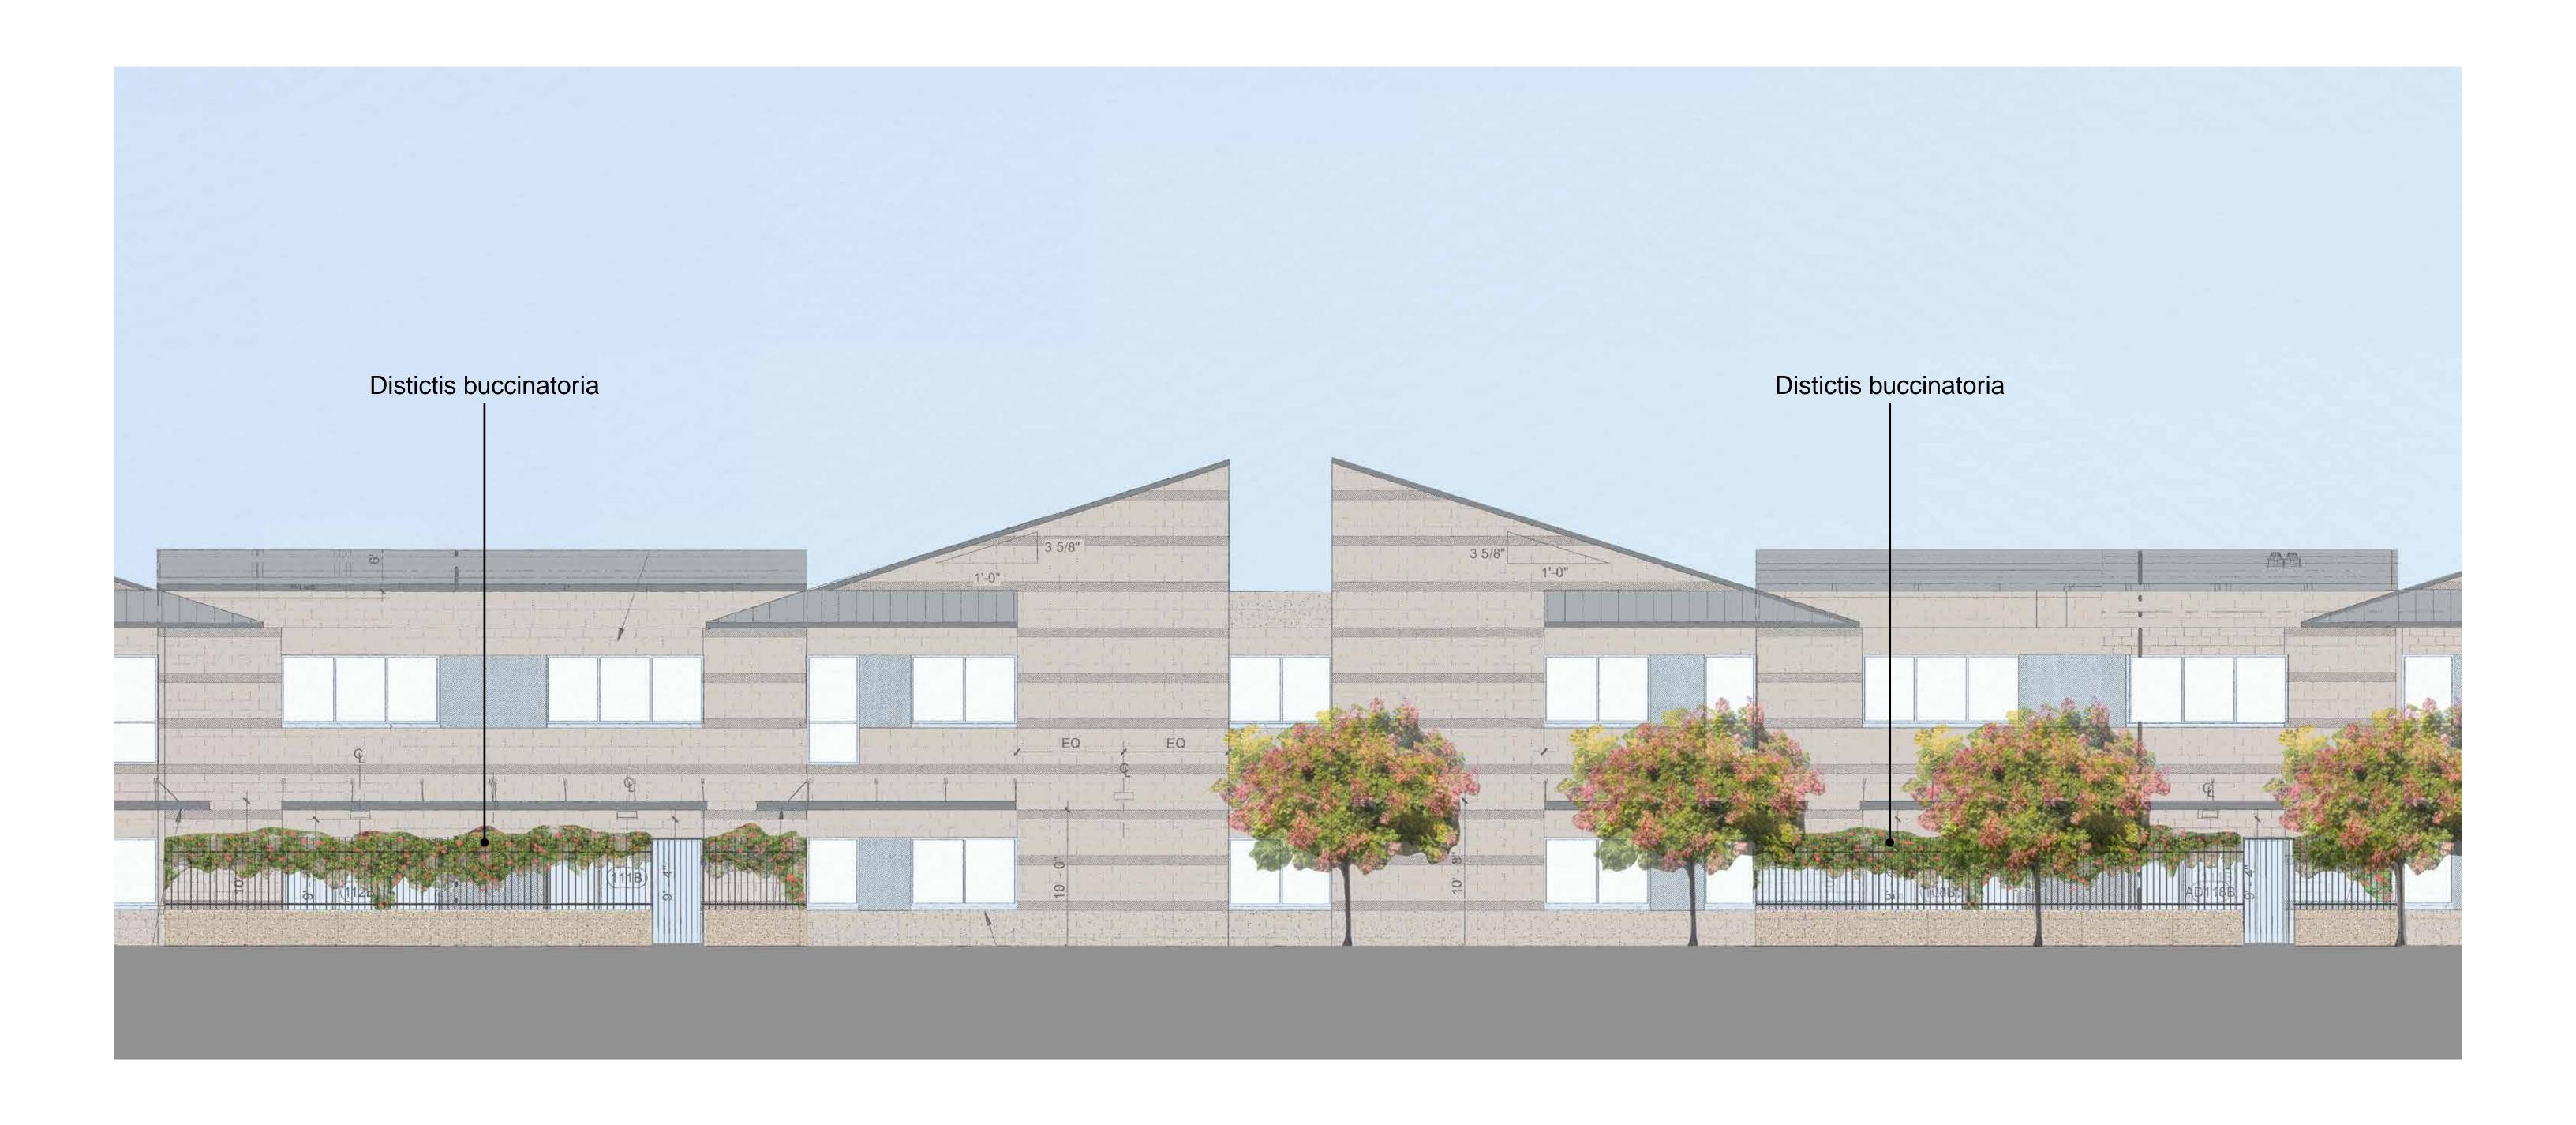

# PHASE 2: Courtyard Vines

# PHASE 2: Courtyard Vines

Solandra maxima, Cup of Gold Vine