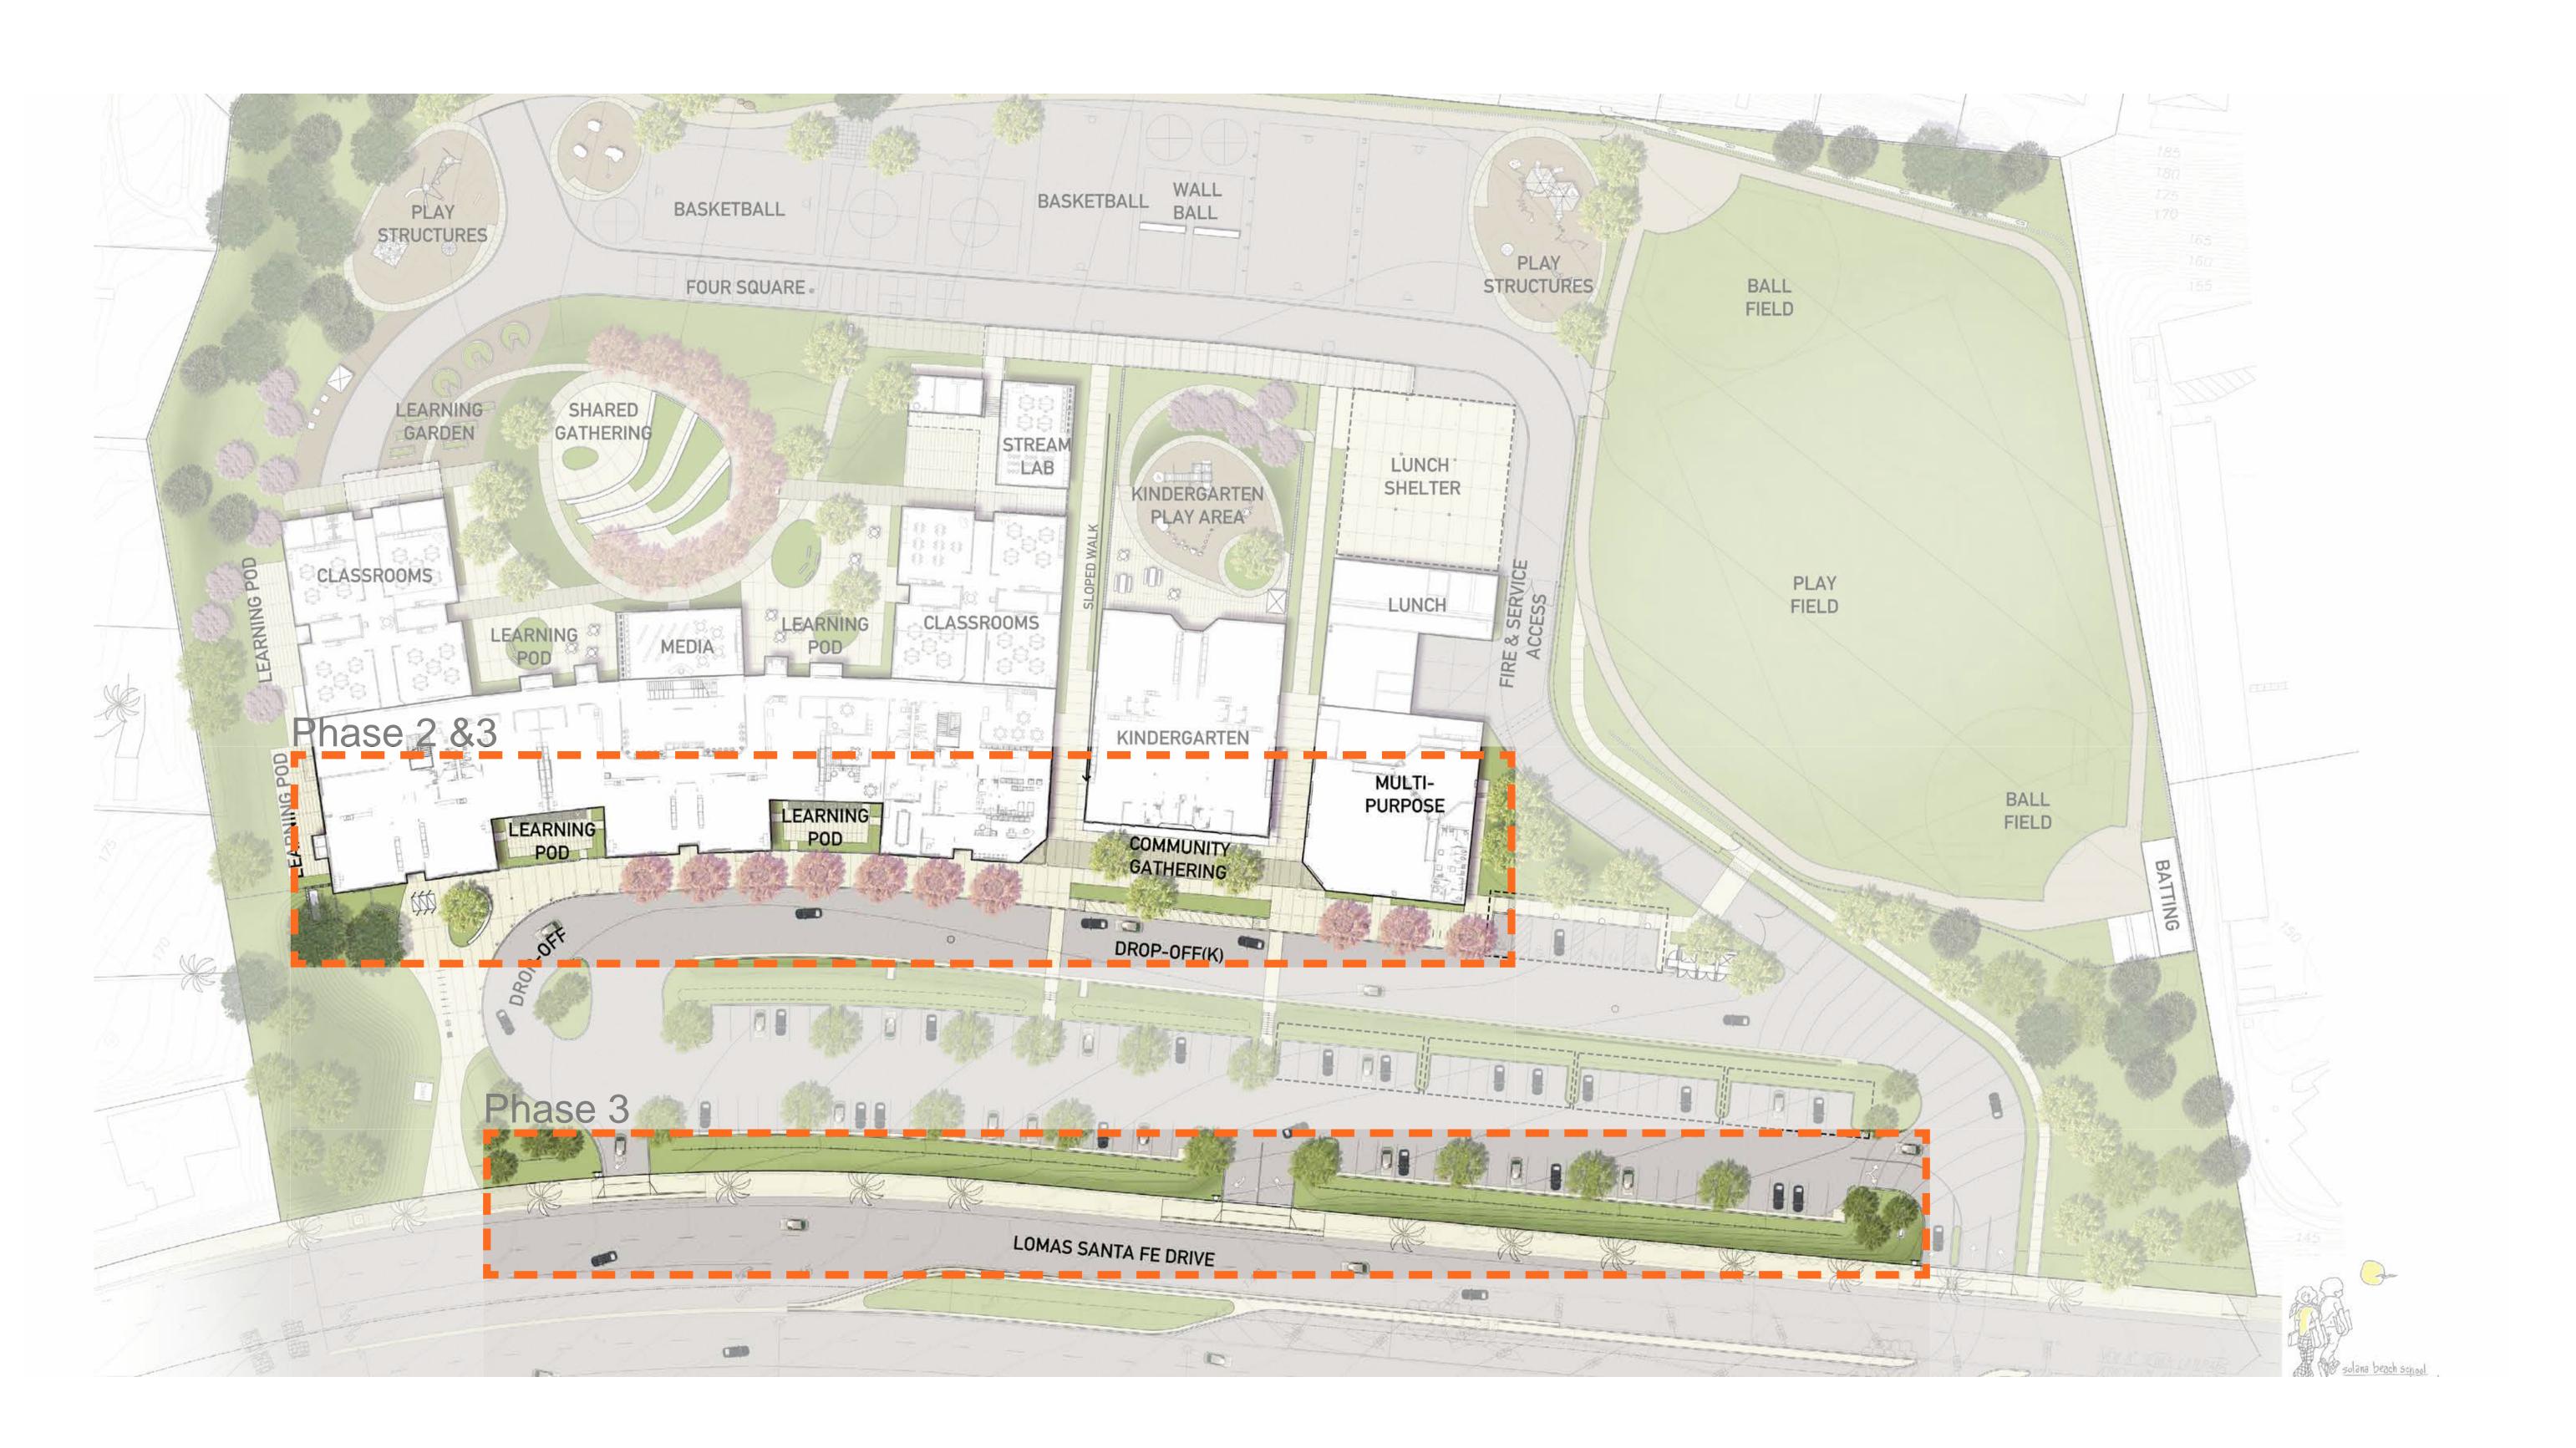

## INTRODUCTION

### PLANTING DESIGN - Site Plan



S P U R L O C K

## PLANTING DESIGN - Planting Character



## PLANTING DESIGN - Planting Zones



## PLANTING DESIGN - Plant Palette



#### **EXISTING CONDITION - Plan View**



S P U R L O C K

## **EXISTING CONDITIONS - Site Photos**

















S P U R L O C K

#### EXISTING CONDITIONS AND OPPORTUNITIES



#### **OPPORTUNITIES - Overall South Elevation**



# PHASE 2: Courtyard Vines



# PHASE 2: Courtyard Vines











Solandra maxima, Cup of Gold Vine

## PHASE 2: Entry Facade Planting



## PHASE 2: Wall Vines





Ficus pumila, Creeping Fig

PHASE 2: Color Accent Planting



SPURLOCK

Aeonium 'Sunburst'

Aloe petricola

PHASE 2: Signage













## PHASE 3: Art Opportunities and Fence





# PHASE 3: Art Opportunities











## PHASE 3: Fence









## PHASE 2 COST SUMMARY

| Description                                             | Location                                               | Quantity/ Description