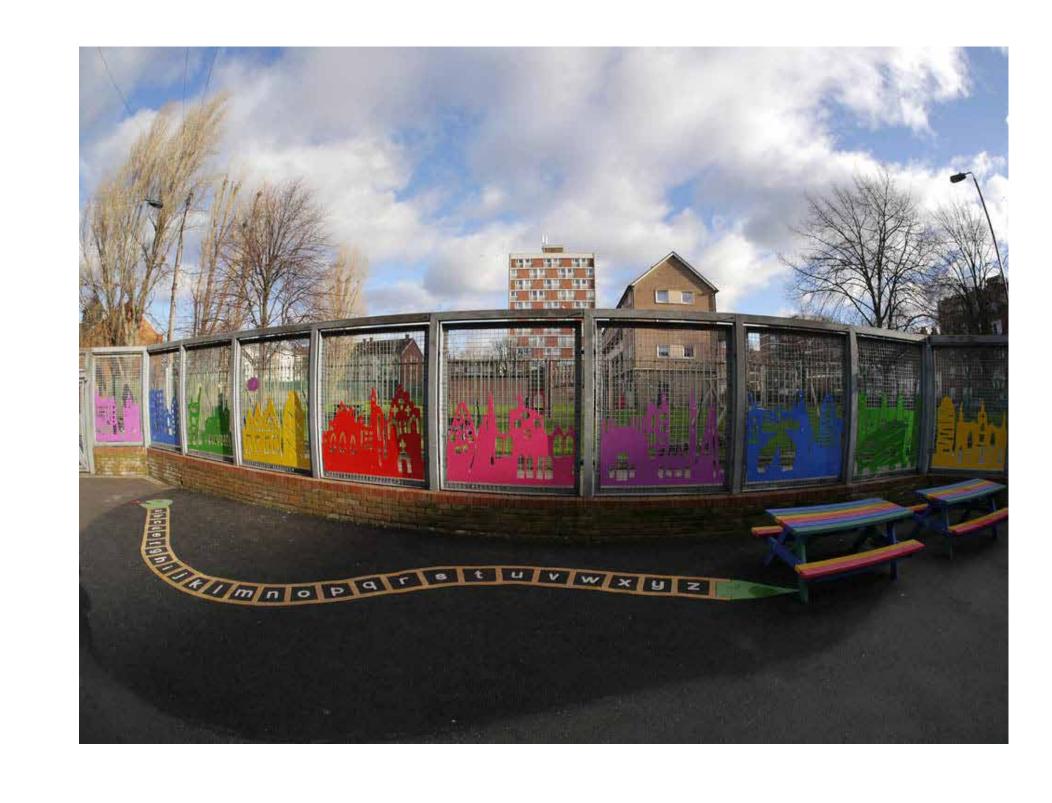

- Site Plan



S P U R L O C K

## PLANTING DESIGN - Planting Character



## PLANTING DESIGN - Planting Zones



## PLANTING DESIGN - Plant Palette



#### **EXISTING CONDITION - Plan View**



S P U R L O C K

## **EXISTING CONDITIONS - Site Photos**

















S P U R L O C K

#### EXISTING CONDITIONS AND OPPORTUNITIES



#### **OPPORTUNITIES - Overall South Elevation**



# PHASE 2: Courtyard Vines



# PHASE 2: Courtyard Vines











Solandra maxima, Cup of Gold Vine

## PHASE 2: Entry Facade Planting



## PHASE 2: Wall Vines





Ficus pumila, Creeping Fig

PHASE 2: Color Accent Planting



SPURLOCK

Aeonium 'Sunburst'

Aloe petricola

PHASE 2: Signage













## PHASE 3: Art Opportunities and Fence





# PHASE 3: Art Opportunities











## PHASE 3: Fence









## PHASE 2 COST SUMMARY

| Description                                             | Location                                               | Quantity/ Description                                                                                                                     | Estimated cost |
|---------------------------------------------------------|--------------------------------------------------------|-------------------------------------------------------------------------------------------------------------------------------------------|----------------|
| PLANTING                                                |                                                        |