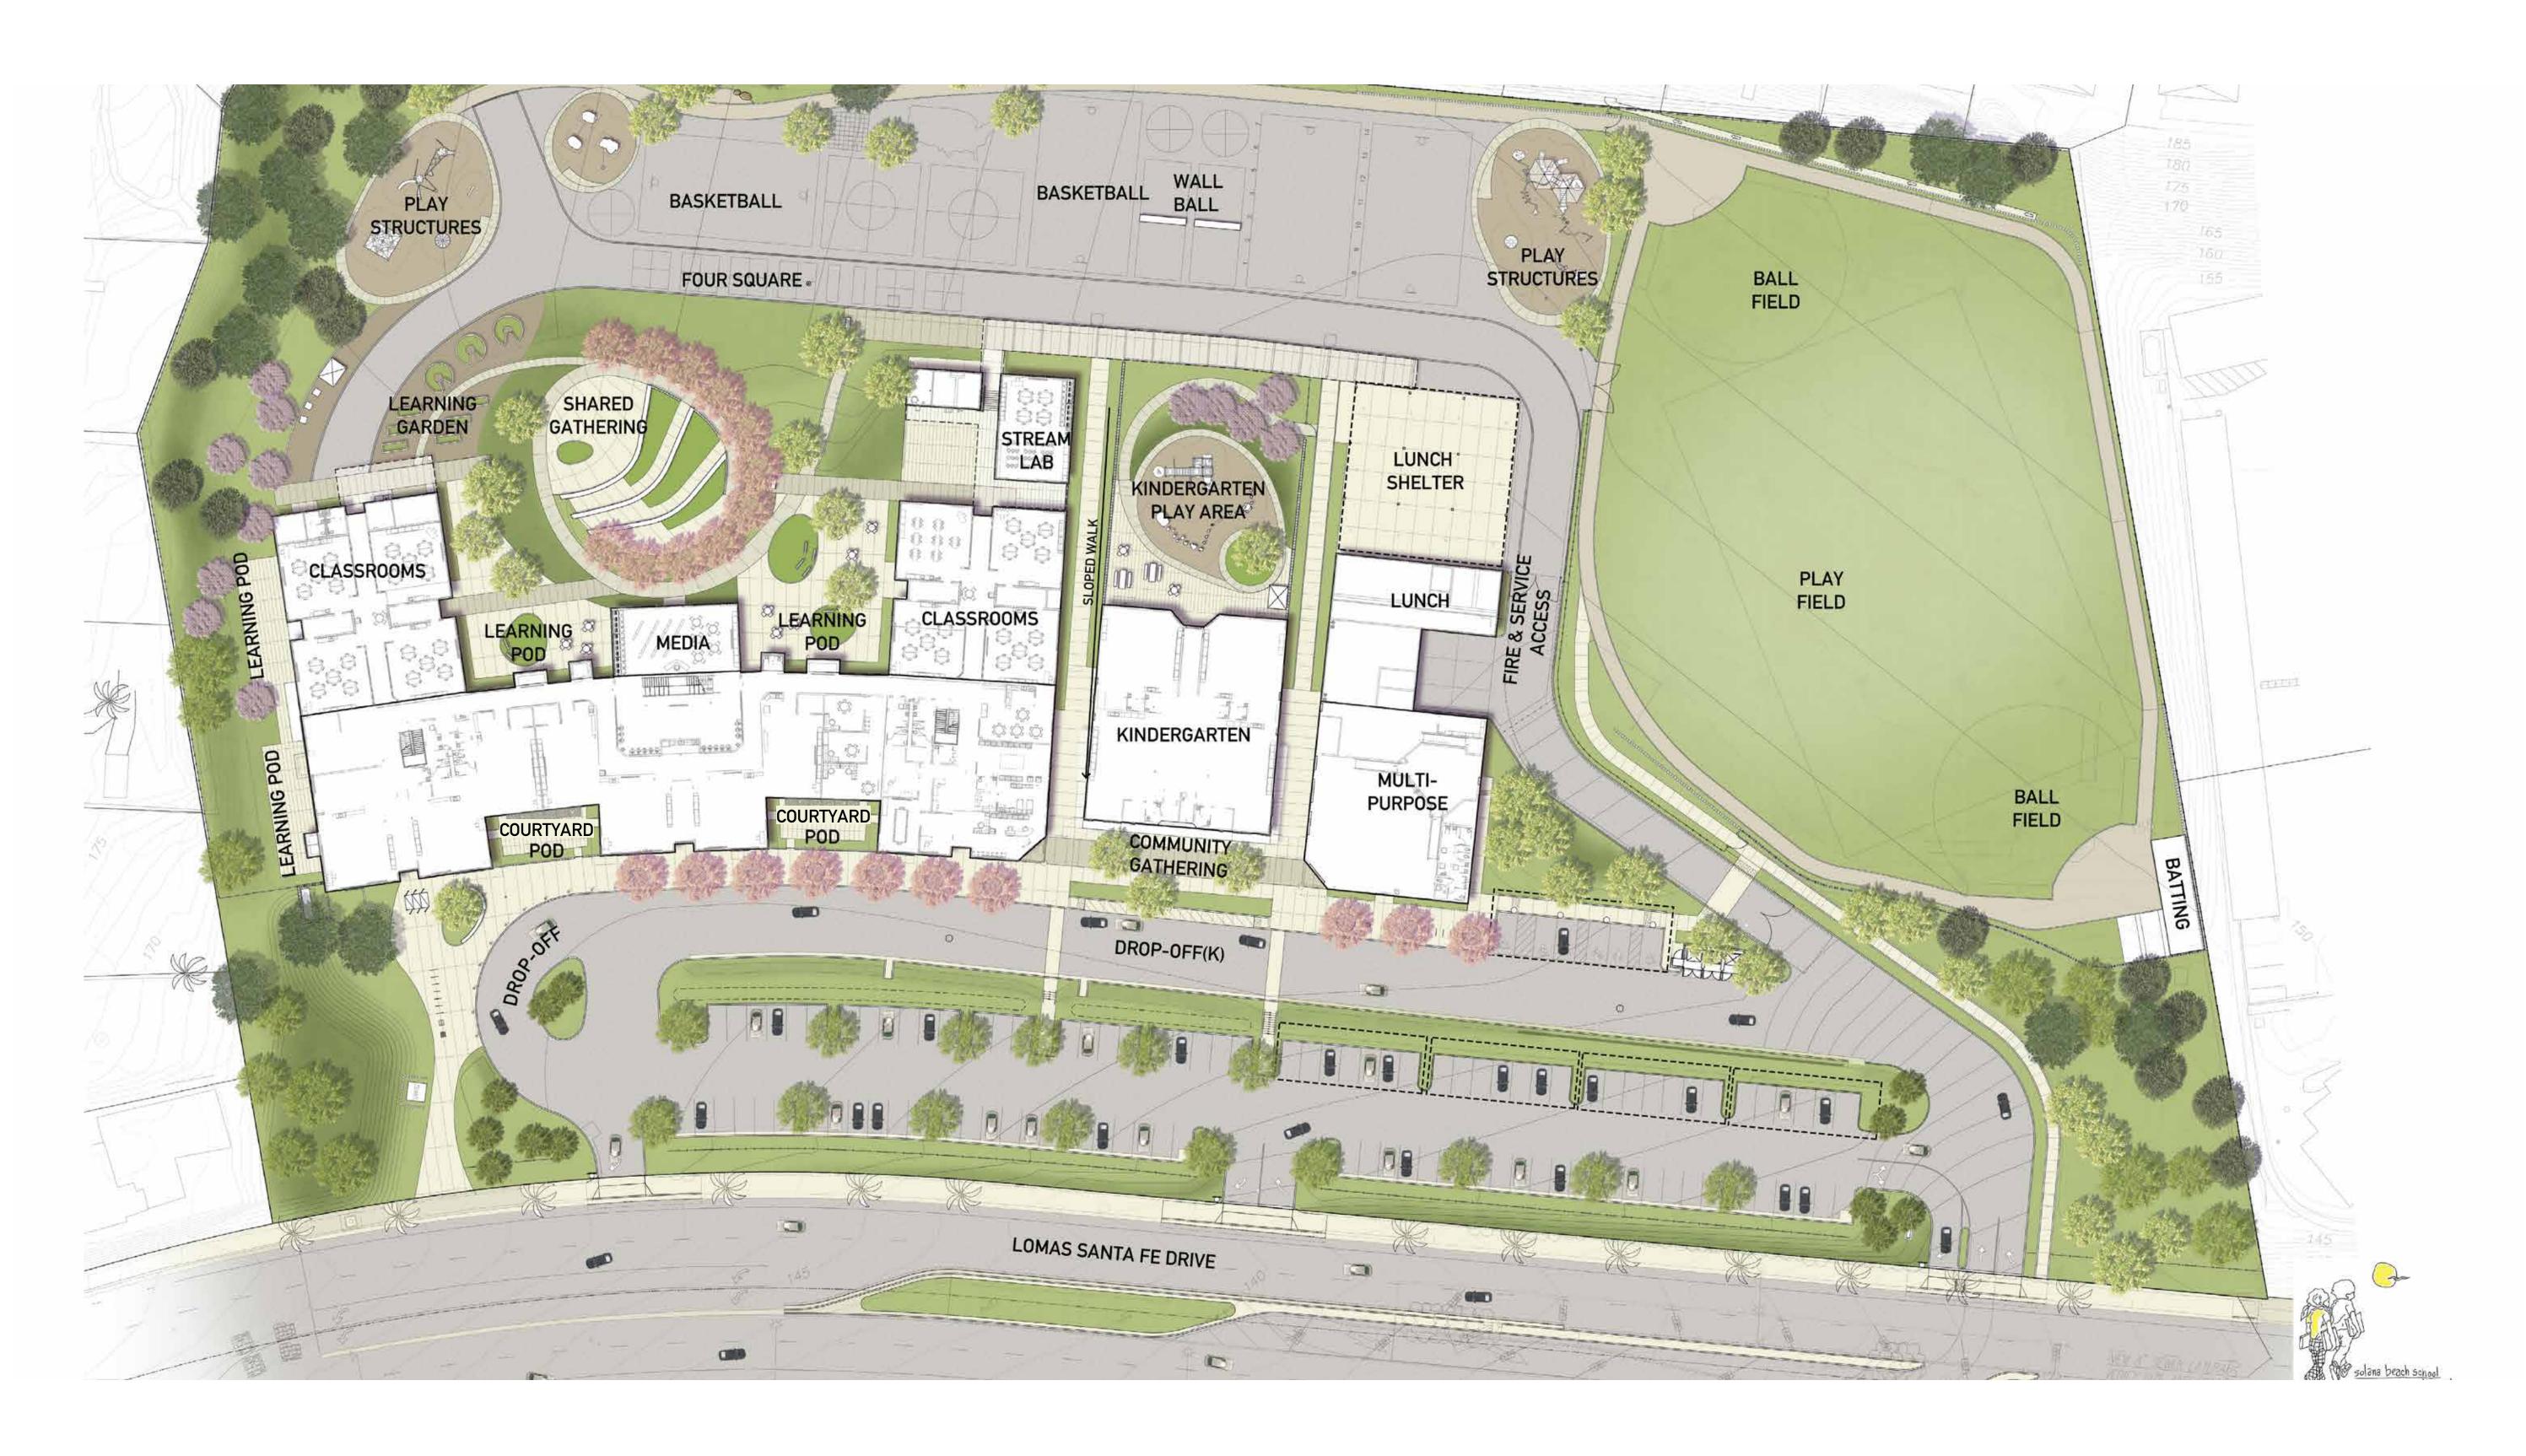

## INTRODUCTION

### PLANTING DESIGN - Site Plan



S P U R L O C K

## PLANTING DESIGN - Planting Character



## PLANTING DESIGN - Planting Zones



## PLANTING DESIGN - Plant Palette



#### **EXISTING CONDITION - Plan View**



S P U R L O C K

## **EXISTING CONDITIONS - Site Photos**

















S P U R L O C K

#### EXISTING CONDITIONS AND OPPORTUNITIES



#### **OPPORTUNITIES - Overall South Elevation**



# PHASE 2: Courtyard Vines



# PHASE 2: Courtyard Vines











Solandra maxima, Cup of Gold Vine

## PHASE 2: Entry Facade Planting



## PHASE 2: Wall Vines





Ficus pumila, Creeping Fig

PHASE 2: Color Accent Planting



SPURLOCK

Aeonium 'Sunburst'

Aloe petricola

PHASE 2: Signage













## PHASE 3: Art Opportunities and Fence





# PHASE 3: Art Opportunities











## PHASE 3: Fence









## PHASE 2