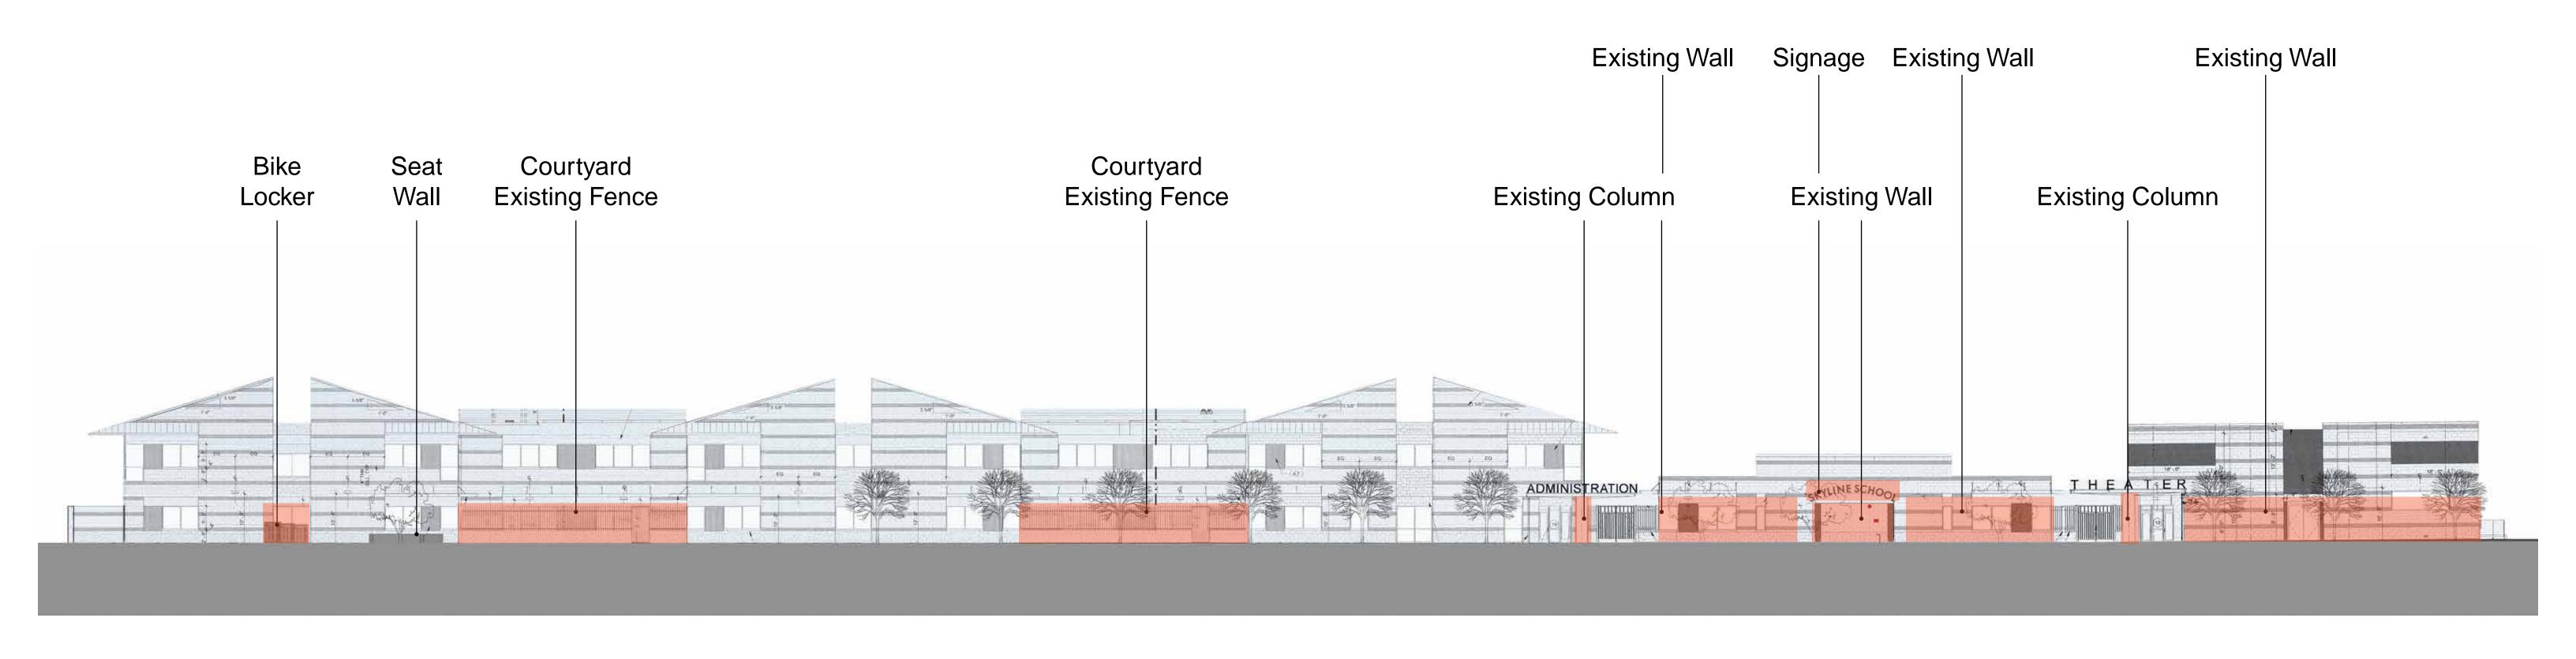

## INTRODUCTION

### PLANTING DESIGN - Site Plan



S P U R L O C K

## PLANTING DESIGN - Planting Character



## PLANTING DESIGN - Planting Zones



## PLANTING DESIGN - Plant Palette



#### **EXISTING CONDITION - Plan View**



S P U R L O C K

## **EXISTING CONDITIONS - Site Photos**

















S P U R L O C K

#### EXISTING CONDITIONS AND OPPORTUNITIES



#### **OPPORTUNITIES - Overall South Elevation**



# PHASE 2: Courtyard Vines



# PHASE 2: Courtyard Vines











Solandra maxima, Cup of Gold Vine

## PHASE 2: Entry Facade Planting



## PHASE 2: Wall Vines





Ficus pumila, Creeping Fig

PHASE 2: Color Accent Planting



SPURLOCK

Aeonium 'Sunburst'

Aloe petricola

PHASE 2: Signage













## PHASE 3: Art Opportunities and Fence





# PHASE 3: Art Opportunities











## PHASE 3: Fence









## PHASE 2 COST SUMMARY

| Description                                             | Location                                               | Quantity/ Description                                                                                                                     | Estimated cost |
|----------------------------