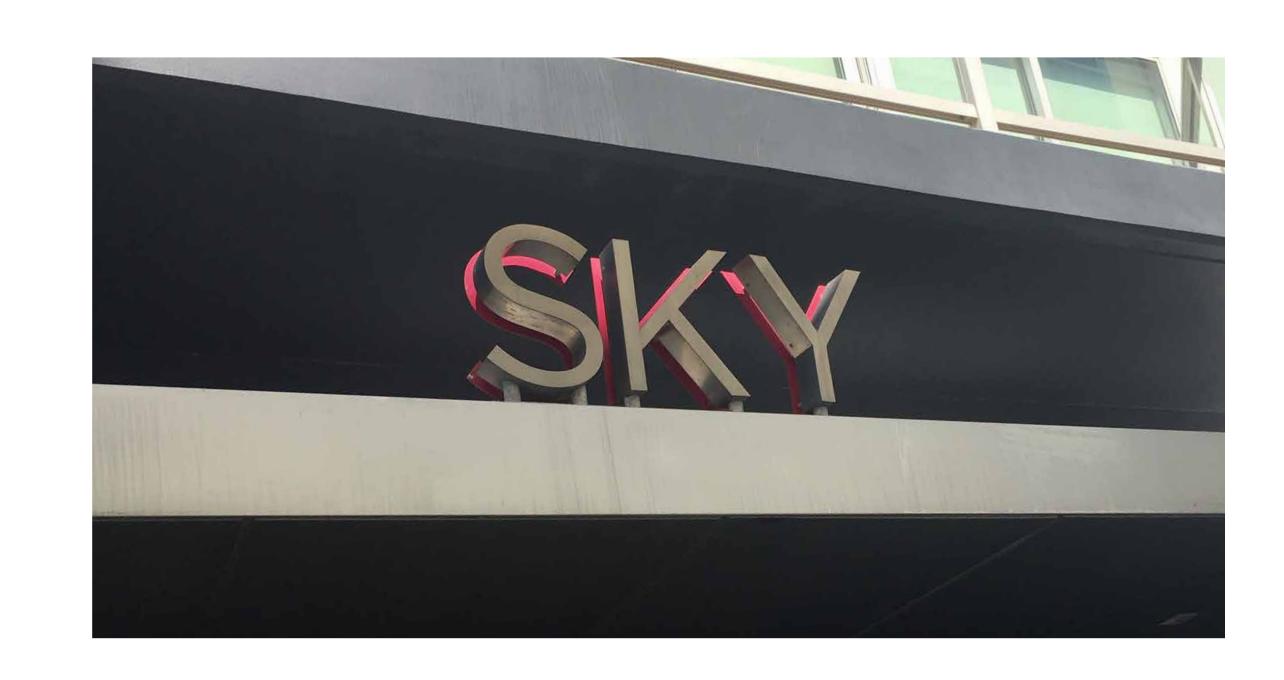

## PHASE 2 COST SUMMARY

| Description                                             | Location                                               | Quantity/ Description                                                                                                                     | Estimated cost |
|---------------------------------------------------------|--------------------------------------------------------|-------------------------------------------------------------------------------------------------------------------------------------------|----------------|
| PLANTING                                                |                                                        |                                                                                                                                           |                |
| Wall vines                                              | MPR and Kindergarten facades                           | (22) 5 gallon Ficus pumila                                                                                                                | 792.00         |
| Courtyard vines                                         | Learning Courtyards                                    | (6) 15 gallon Distictus buccinatoria                                                                                                      | 816.00         |
| Additional color accent allowance                       | MPR and Kindergarten facades OR parking OR streetfront | (50) 5 gallon various species                                                                                                             | 1,800.00       |
|                                                         |                                                        | SUBTOTAL                                                                                                                                  | 3,408.00       |
| SIGNAGE (3 options)                                     |                                                        |                                                                                                                                           |                |
| Option 1 Pin-mount only                                 | Kindergarten facade                                    | Painted aluminum, set 2" off building face                                                                                                | 8,160.00       |
| Option 2 Pin-mount with lighting                        | Kindergarten facade                                    | Painted aluminum, set 2" off building face, LED strip lighting in back of channel letters                                                 | 14,460.00      |
| Option 3 Pin-mount with lighting and silhouette letters | Kindergarten facade                                    | Painted aluminum, set 2" off building face, LED strip lighting in back of channel letters, painted silhouette letters mounted to building | 22,150.00      |
| Wall Repair                                             | Kindergarten facade                                    | Patch holes in CMU and/or selectively replace block face as required at old signage location                                              | TBD            |