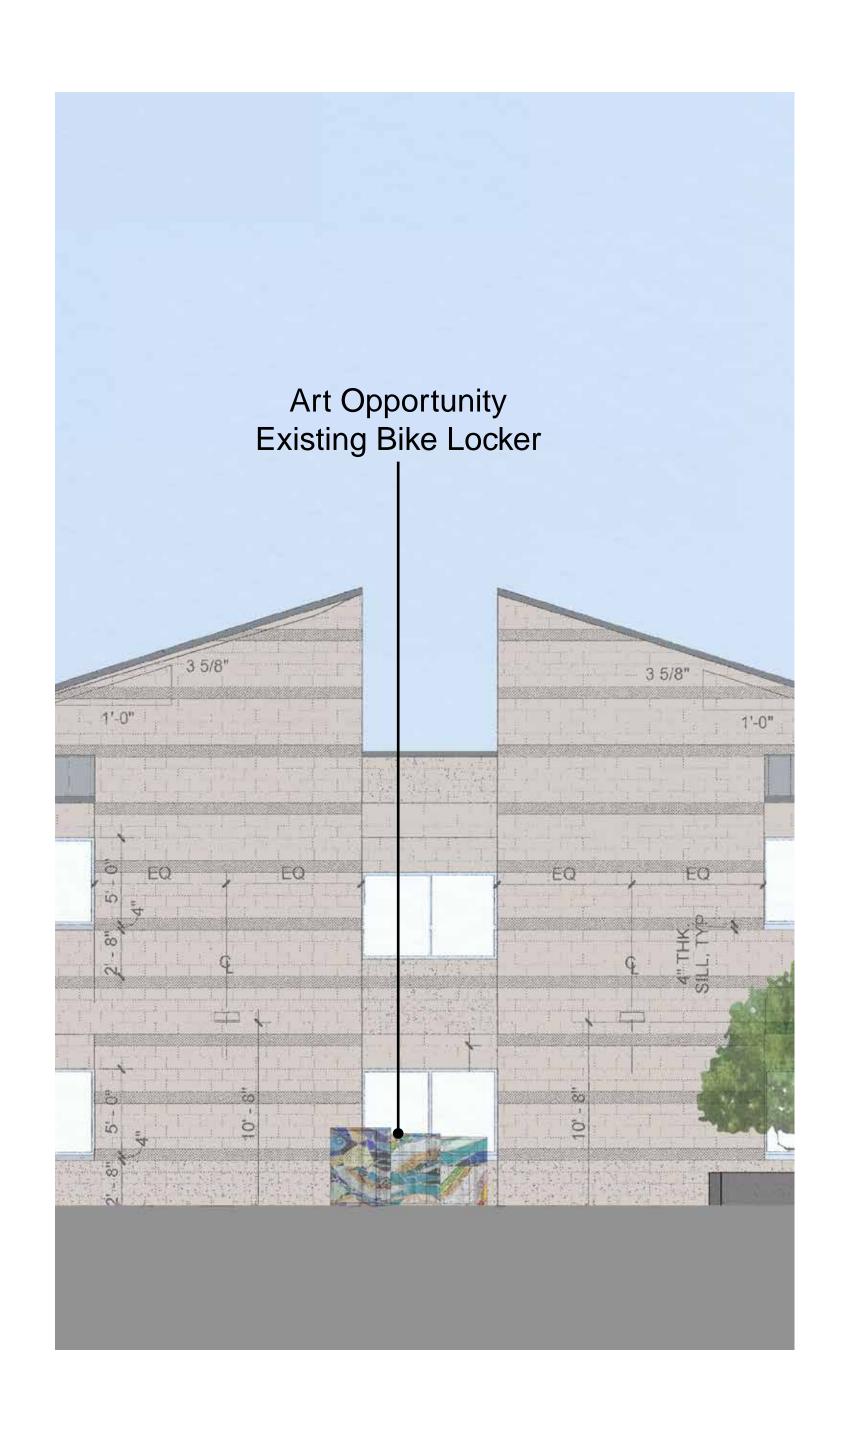

## INTRODUCTION

### PLANTING DESIGN - Site Plan



S P U R L O C K

## PLANTING DESIGN - Planting Character



## PLANTING DESIGN - Planting Zones



## PLANTING DESIGN - Plant Palette



#### **EXISTING CONDITION - Plan View**



S P U R L O C K

## **EXISTING CONDITIONS - Site Photos**

















S P U R L O C K

#### EXISTING CONDITIONS AND OPPORTUNITIES



#### **OPPORTUNITIES - Overall South Elevation**



# PHASE 2: Courtyard Vines



# PHASE 2: Courtyard Vines











Solandra maxima, Cup of Gold Vine

## PHASE 2: Entry Facade Planting



## PHASE 2: Wall Vines





Ficus pumila, Creeping Fig

PHASE 2: Color Accent Planting



SPURLOCK

Aeonium 'Sunburst'

Aloe petricola

PHASE 2: Signage













## PHASE 3: Art Opportunities and Fence





# PHASE 3: Art Opportunities











## PHASE 3: Fence









## PHASE 2 COST SUMMARY

| Description                                             | Location                                               | Quantity/ Description                                                                                                                     | Estimated cost |
|---------------------------------------------------------|--------------------------------------------------------|-------------------------------------------------------------------------------------------------------------------------------------------|----------------|
| PLANTING                                                |                                                        |