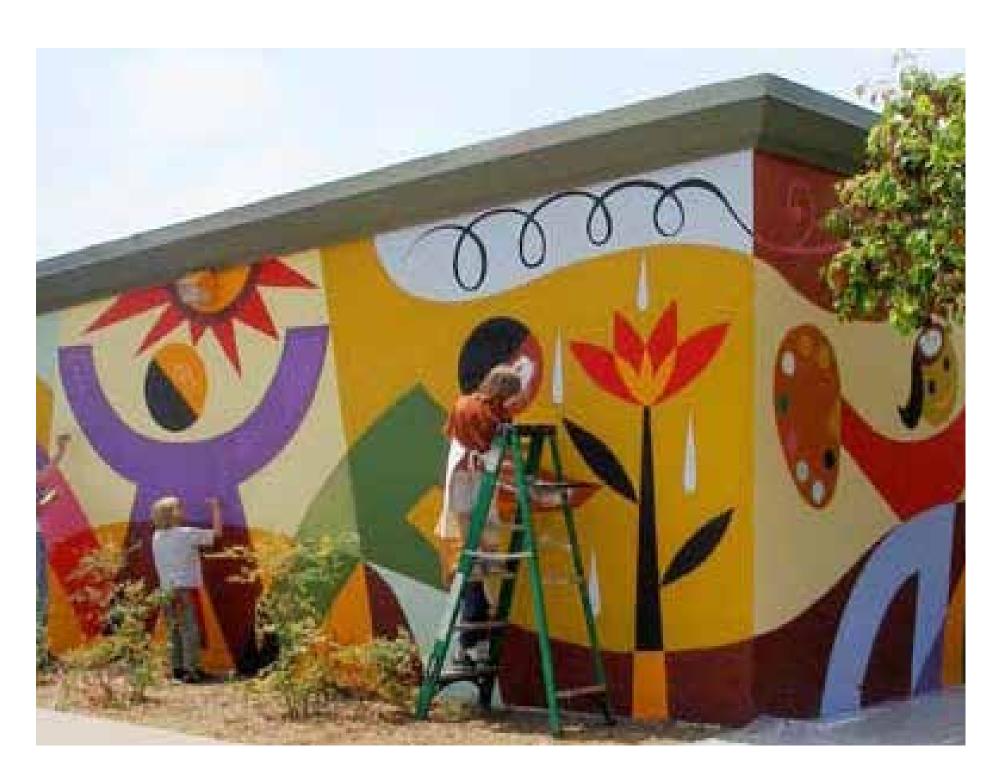

ODUCTION

### PLANTING DESIGN - Site Plan



S P U R L O C K

## PLANTING DESIGN - Planting Character



## PLANTING DESIGN - Planting Zones



## PLANTING DESIGN - Plant Palette



#### **EXISTING CONDITION - Plan View**



S P U R L O C K

## **EXISTING CONDITIONS - Site Photos**

















S P U R L O C K

#### EXISTING CONDITIONS AND OPPORTUNITIES



#### **OPPORTUNITIES - Overall South Elevation**



# PHASE 2: Courtyard Vines



# PHASE 2: Courtyard Vines











Solandra maxima, Cup of Gold Vine

## PHASE 2: Entry Facade Planting



## PHASE 2: Wall Vines





Ficus pumila, Creeping Fig

PHASE 2: Color Accent Planting



SPURLOCK

Aeonium 'Sunburst'

Aloe petricola

PHASE 2: Signage













## PHASE 3: Art Opportunities and Fence





# PHASE 3: Art Opportunities











## PHASE 3: Fence









## PHASE 2 COST SUMMARY

| Description                                             | Location                                               | Quantity/ Description                                                                                                                     | Estimated cost |
|---------------------------------------------------------|--------------------------------------------------------|-------------------------------------------------------------------------------------------------------------------------------------------|----------------|
| PLANTING                                                |                                                        |