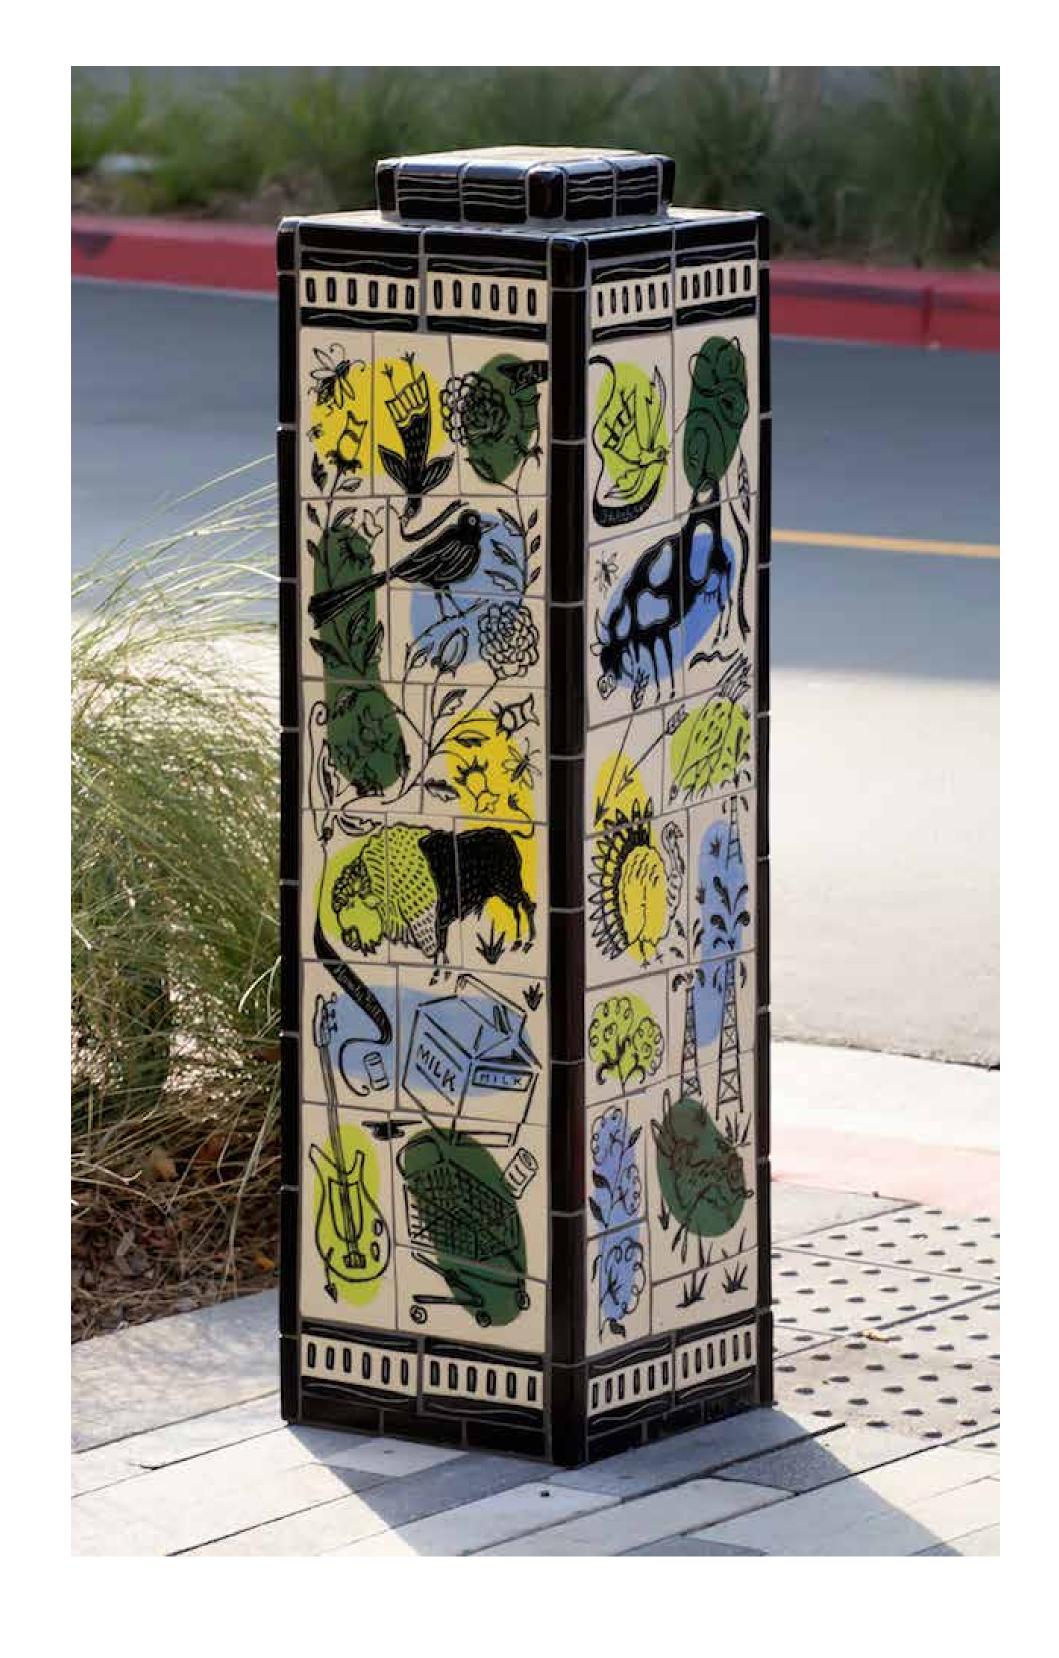

INTRODUCTION

### PLANTING DESIGN - Site Plan



S P U R L O C K

## PLANTING DESIGN - Planting Character



## PLANTING DESIGN - Planting Zones



## PLANTING DESIGN - Plant Palette



#### **EXISTING CONDITION - Plan View**



S P U R L O C K

## **EXISTING CONDITIONS - Site Photos**

















S P U R L O C K

#### EXISTING CONDITIONS AND OPPORTUNITIES



#### **OPPORTUNITIES - Overall South Elevation**



# PHASE 2: Courtyard Vines



# PHASE 2: Courtyard Vines











Solandra maxima, Cup of Gold Vine

## PHASE 2: Entry Facade Planting



## PHASE 2: Wall Vines





Ficus pumila, Creeping Fig

PHASE 2: Color Accent Planting



SPURLOCK

Aeonium 'Sunburst'

Aloe petricola

PHASE 2: Signage













## PHASE 3: Art Opportunities and Fence





# PHASE 3: Art Opportunities











## PHASE 3: Fence









## PHASE 2 COST SUMMARY

| Description                                             | Location                                               | Quantity/ Description                                                                                                                     | Estimated cost |
|---------------------------------------------------------|--------------------------------------------------------|-------------------------------------------------------------------------------------------------------------------------------------------|----------------|
| PLANTING                                                |                                                        |